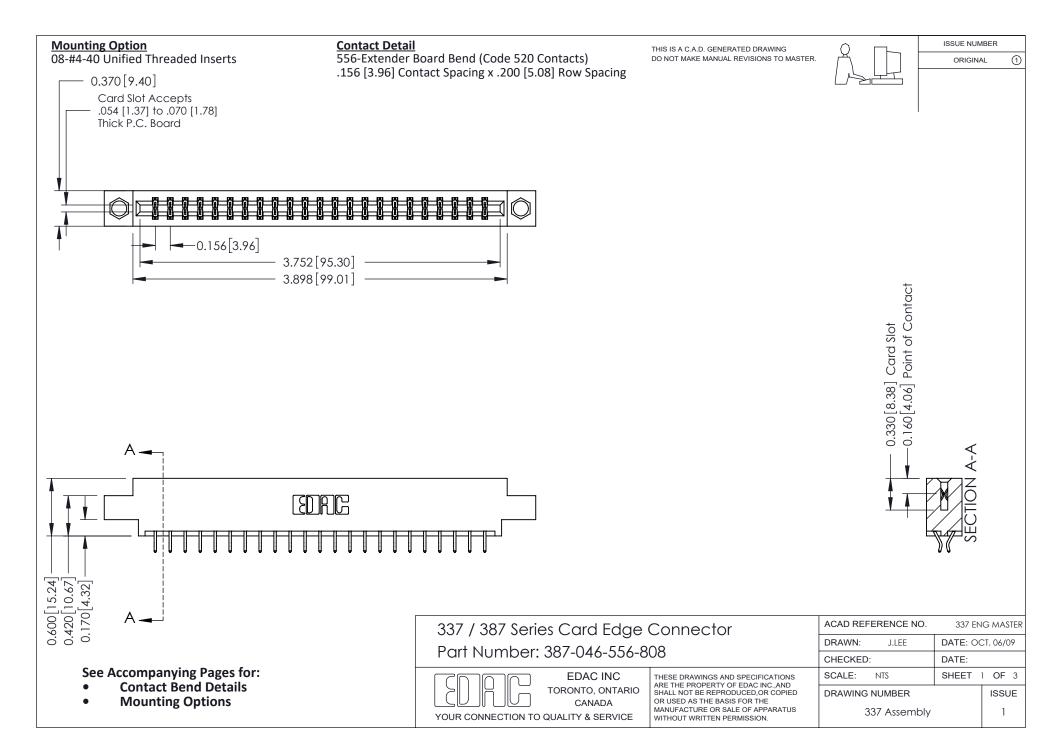

ISSUE NUMBER

ORIGINAL

1



| 337 / 387 Series Card Edge Connector<br>Contact Bend Detail           |                                                                                                                                                                                                  | ACAD REFERENCE NO. 337 E |                  | G MASTER      |
|-----------------------------------------------------------------------|--------------------------------------------------------------------------------------------------------------------------------------------------------------------------------------------------|--------------------------|------------------|---------------|
|                                                                       |