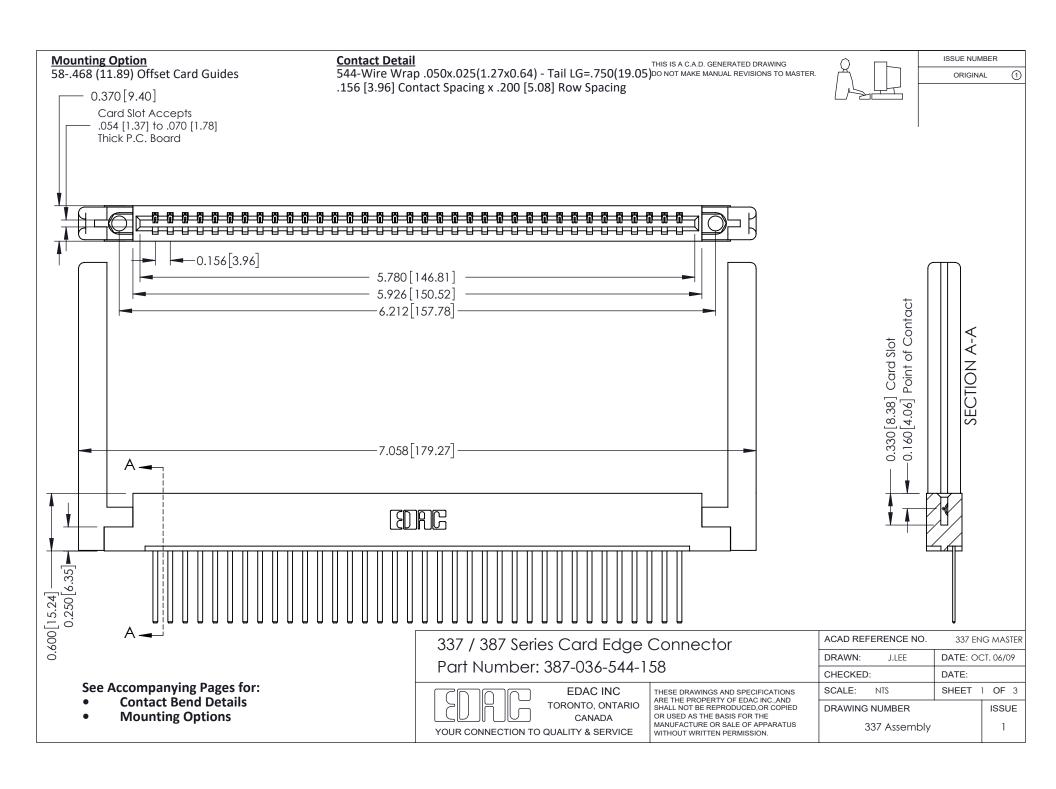

ISSUE NUMBER

ORIGINAL

1



| 337 / 387 Series Card Edge Connector<br>Contact Bend Detail           |                                                                                                                                                                                                  | ACAD REFERENCE NO. 337 E |                  | G MASTER      |
|-----------------------------------------------------------------------|--------------------------------------------------------------------------------------------------------------------------------------------------------------------------------------------------|--------------------------|------------------|---------------|
|                                                                       |