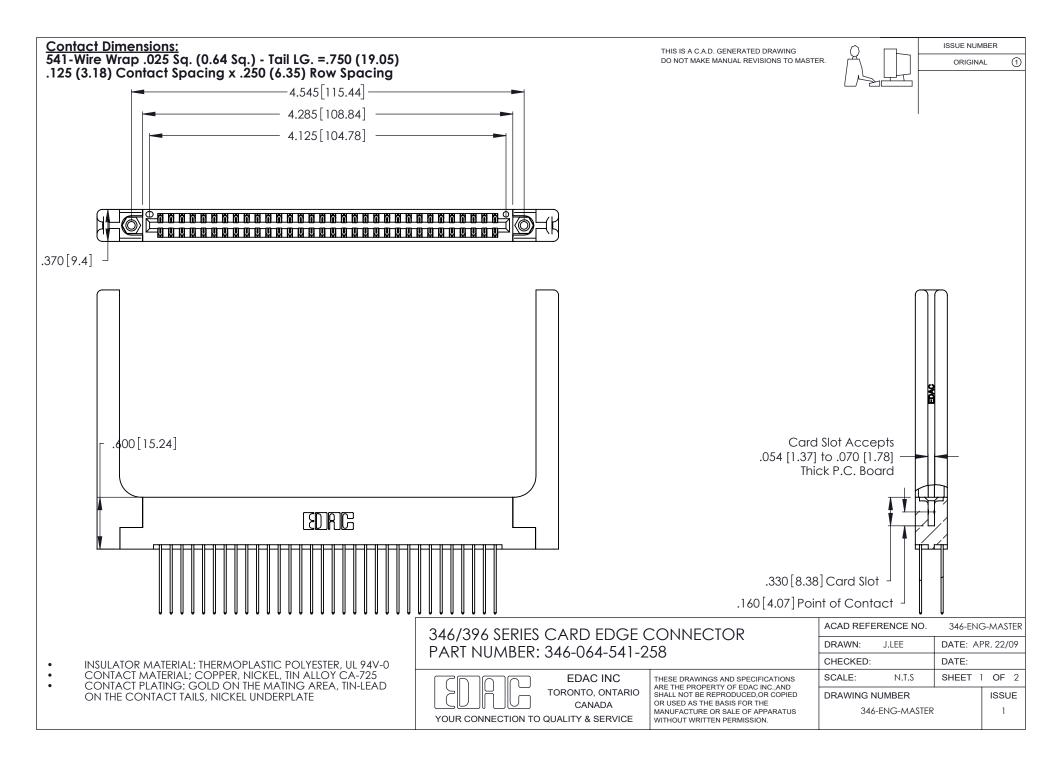

THIS IS A C.A.D. GENERATED DRAWING DO NOT MAKE MANUAL REVISIONS TO MASTER.

ISSUE NUMBER

ORIGINAL

1

**Contact Code 555** 

Contact Code 556

**Contact Code 558** 

**Contact Code 559** 

Contact Code 560

INSULATOR MATERIAL: THERMOPLASTIC POLYESTER, UL 94V-0 CONTACT MATERIAL; COPPER, NICKEL, TIN ALLOY CA-725 CONTACT PLATING: GOLD ON THE MATING AREA, TIN-LEAD

ON THE CONTACT TAILS, NICKEL UNDERPLATE

346/396 SERIES CARD EDGE CONNECTOR CONTACT CODE 555,556,558,559,560 DIMENSIONS

YOUR CONNECTION TO QUALITY & SERVICE

**EDAC INC** TORONTO, ONTARIO CANADA

THESE DRAWINGS AND SPECIFICATIONS ARE THE PROPERTY OF EDAC INC.,AND SHALL NOT BE REPRODUCED, OR COPIED OR USED AS THE BASIS FOR THE MANUFACTURE OR SALE OF APPARATUS WITHOUT WRITTEN PERMISSION.