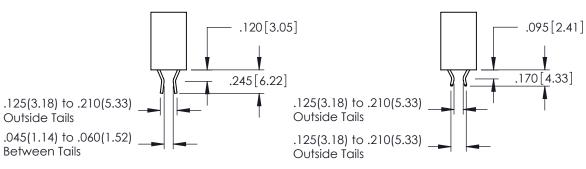

**Contact Code 555** 

**Contact Code 556** 

INSULATOR MATERIAL: THERMOPLASTIC POLYESTER, UL 94V-0 CONTACT MATERIAL; COPPER, NICKEL, TIN ALLOY CA-725

CONTACT PLATING: GOLD ON THE MATING AREA, TIN-LEAD ON THE CONTACT TAILS, NICKEL UNDERPLATE