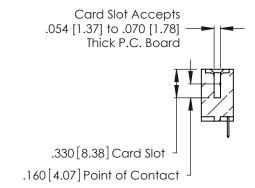

**Contact Code 560** 

INSULATOR MATERIAL: THERMOPLASTIC POLYESTER, UL 94V-0 CONTACT MATERIAL; COPPER, NICKEL, TIN ALLOY CA-725 CONTACT PLATING: GOLD ON THE MATING AREA, TIN-LEAD

ON THE CONTACT TAILS, NICKEL UNDERPLATE

346/396 SERIES CARD EDGE CONNECTOR CONTACT CODE 555,556,558,559,560 DIMENSIONS

YOUR CONNECTION TO QUALITY & SERVICE

**EDAC INC** TORONTO, ONTARIO CANADA

THESE DRAWINGS AND SPECIFICATIONS ARE THE PROPERTY OF EDAC INC.,AND SHALL NOT BE REPRODUCED, OR COPIED OR USED AS THE BASIS FOR THE MANUFACTURE OR SALE OF APPARATUS WITHOUT WRITTEN PERMISSION.