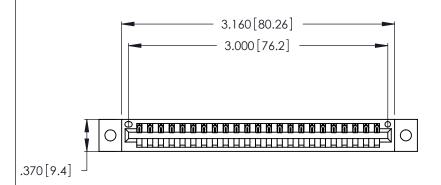

<u>Contact Dimensions:</u>
520-P.C. Tail .030x.018 (0.76x0.46) - Tail LG. = .175 (4.45)
.125 (3.18) Contact Spacing x .250 (6.35) Row Spacing

THIS IS A C.A.D. GENERATED DRAWING DO NOT MAKE MANUAL REVISIONS TO MASTER.

1

INSULATOR MATERIAL: THERMOPLASTIC POLYESTER, UL 94V-0 CONTACT MATERIAL; COPPER, NICKEL, TIN ALLOY CA-725

CONTACT PLATING: GOLD ON THE MATING AREA, TIN-LEAD ON THE CONTACT TAILS, NICKEL UNDERPLATE

346/396 SERIES CARD EDGE CONNECTOR PART NUMBER: 346-023-520-102