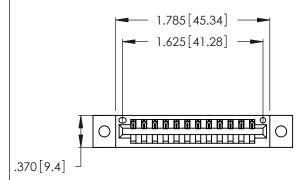

THIS IS A C.A.D. GENERATED DRAWING DO NOT MAKE MANUAL REVISIONS TO MASTER.

1

| 346/396 SE | RIES CARD EDGE COI   | NNECTOR |
|------------|----------------------|---------|
| PART NUM   | BER: 346-012-541-102 |         |

| ACAD REFERENCE NO. |        | 346-ENG-MASTER |           |
|--------------------|--------|----------------|-----------|
| DRAWN:             | J.LEE  | DATE: AF       | PR. 22/09 |
| CHECKED:           |        | DATE:          |           |
| SCALE:             | N.T.S  | SHEET          | OF 2      |
| DRAWING N          | IUMBER |                | ISSUE     |
| 346-FNG-MASTER     |        |                | 1         |