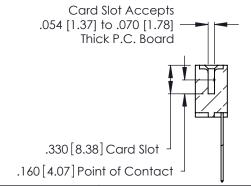

<u>Contact Dimensions:</u>
541-Wire Wrap .025 Sq. (0.64 Sq.) - Tail LG. =.750 (19.05)
.125 (3.18) Contact Spacing x .250 (6.35) Row Spacing

- INSULATOR MATERIAL: THERMOPLASTIC POLYESTER, UL 94V-0 CONTACT MATERIAL; COPPER, NICKEL, TIN ALLOY CA-725
- CONTACT PLATING: GOLD ON THE MATING AREA, TIN-LEAD ON THE CONTACT TAILS, NICKEL UNDERPLATE

**Contact Code 560** 

INSULATOR MATERIAL: THERMOPLASTIC POLYESTER, UL 94V-0 CONTACT MATERIAL; COPPER, NICKEL, TIN ALLOY CA-725 CONTACT PLATING: GOLD ON THE MATING AREA, TIN-LEAD

ON THE CONTACT TAILS, NICKEL UNDERPLATE