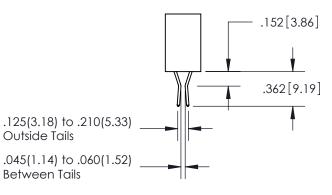

ISSUE NUMBER ORIGINAL 1

**Contact Code 558** 

**Contact Code 559** 

**Contact Code 560** 

- INSULATOR MATERIAL: THERMOPLASTIC POLYESTER, UL 94V-0
- DAP MATERIAL AVAILABLE UPON REQUEST
- CONTACT MATERIAL; COPPER ALLOY

CONTACT PLATING: GOLD ON THE MATING AREA, TIN PLATING ON THE CONTACT TAILS, NICKEL UNDERPLATE

\*FOR ALL OTHER SPECIFICATIONS REFER TO SHEET 3\*

## 345/395 SERIES CARD EDGE CONNECTOR CONTACT CODE 555,556,558,559,560 DIMENSIONS

YOUR CONNECTION TO QUALITY & SERVICE

**EDAC INC** TORONTO, ONTARIO CANADA

THESE DRAWINGS AND SPECIFICATIONS ARE THE PROPERTY OF EDAC INC.,AND SHALL NOT BE REPRODUCED, OR COPIED OR USED AS THE BASIS FOR THE MANUFACTURE OR SALE OF APPARATUS WITHOUT WRITTEN PERMISSION.

| ACAD REFERENCE NO.  | 345-ENG-MASTER   |
|---------------------|------------------|
| DRAWN: R.STA.MONICA | DATE:MAY.16/2017 |
| CHECKED:            | DATE:            |
| SCALE: 1:1          | SHEET 2 OF 2     |
| DRAWING NUMBER      | ISSUE            |
| 345-ENG-MASTER      | 1                |