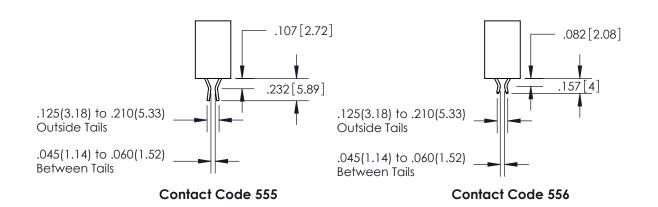

ISSUE NUMBER ORIGINAL 1

**Contact Code 558** 

**Contact Code 559** 

**Contact Code 560** 

- INSULATOR MATERIAL: THERMOPLASTIC POLYESTER, UL 94V-0
- DAP MATERIAL AVAILABLE UPON REQUEST
- CONTACT MATERIAL; COPPER ALLOY

CONTACT PLATING: GOLD ON THE MATING AREA, TIN PLATING ON THE CONTACT TAILS, NICKEL UNDERPLATE

\*FOR ALL OTHER SPECIFICATIONS REFER TO SHEET 3\*

## 345/395 SERIES CARD EDGE CONNECTOR CONTACT CODE 555,556,558,559,560 DIMENSIONS

YOUR CONNECTION TO QUALITY & SERVICE

**EDAC INC** TORONTO, ONTARIO CANADA

THESE DRAWINGS AND SPECIFICATIONS ARE THE PROPERTY OF EDAC INC.,AND SHALL NOT BE REPRODUCED, OR COPIED OR USED AS THE BASIS FOR THE MANUFACTURE OR SALE OF APPARATUS WITHOUT WRITTEN PERMISSION.

| ACAD REFERENCE NO.  | 345-ENG-MASTER   |
|---------------------|------------------|
| DRAWN: R.STA.MONICA | DATE:MAY.16/2017 |
| CHECKED:            | DATE:            |
| SCALE: 1:1          | SHEET 2 OF 2     |
| DRAWING NUMBER      | ISSUE            |
| 345-ENG-MASTER      | 1                |