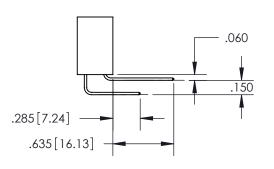

**Contact Dimensions:** 559-90 Degree Bend (Code 541 Contacts) See Sheet 2 for Contact Code 555, 556, 558, 559, 560 Dimensions

INSULATOR MATERIAL: THERMOPLASTIC PBT, UL 94V-0 CONTACT MATERIAL; COPPER TIN ALLOY CONTACT PLATING: GOLD ON THE MATING AREA, TIN PLATING ON THE CONTACT TAILS, NICKEL UNDERPLATE

## 345/395 SERIES CARD EDGE CONNECTOR CONTACT CODE 555,556,558,559,560 DIMENSIONS

YOUR CONNECTION TO QUALITY & SERVICE

**EDAC INC** TORONTO, ONTARIO CANADA

THESE DRAWINGS AND SPECIFICATIONS ARE THE PROPERTY OF EDAC INC.,AND SHALL NOT BE REPRODUCED, OR COPIED OR USED AS THE BASIS FOR THE MANUFACTURE OR SALE OF APPARATUS WITHOUT WRITTEN PERMISSION.

| ACAD REFERENCE NO.  | 345-ENG-MASTER   |
|---------------------|------------------|
| DRAWN: R.STA.MONICA | DATE:MAY.16/2017 |
| CHECKED:            | DATE:            |
| SCALE: 1:1          | SHEET 2 OF 2     |
| DRAWING NUMBER      | ISSUE            |
| 345-ENG-MASTER      | 1                |