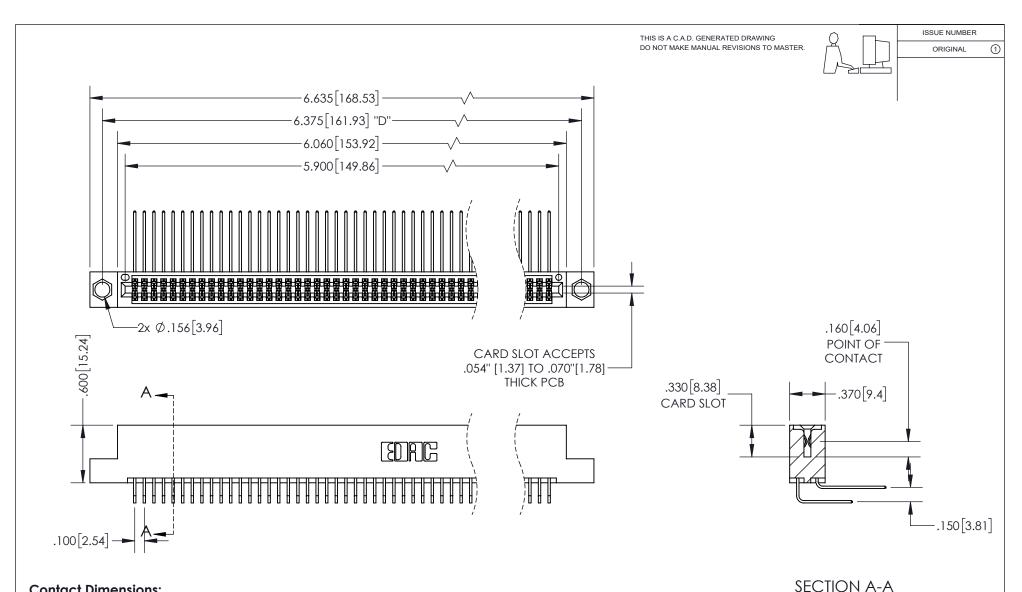

## 345/395 SERIES CARD EDGE CONNECTOR PART NUMBER: 345-116-559-204

YOUR CONNECTION TO QUALITY & SERVICE

**EDAC INC** TORONTO, ONTARIO CANADA

THESE DRAWINGS AND SPECIFICATIONS ARE THE PROPERTY OF EDAC INC., AND SHALL NOT BE REPRODUCED, OR COPIED OR USED AS THE BASIS FOR THE MANUFACTURE OR SALE OF APPARATUS WITHOUT WRITTEN PERMISSION.

| ACAD REFERENCE NO  | . 345-ENG-MASTER |
|--------------------|------------------|
| DRAWN: R.STA.MONIC | DATE:MAY.16/2017 |
| CHECKED:           | DATE:            |
| SCALE: 1:1         | SHEET 1 OF 2     |
| DRAWING NUMBER     | ISSUE            |
| 345-ENG-MAST       | ER 1             |