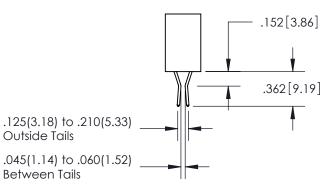

ISSUE NUMBER ORIGINAL

1

**Contact Code 558** 

**Contact Code 559** 

Contact Code 560

- INSULATOR MATERIAL: THERMOPLASTIC POLYESTER, UL 94V-0
- DAP MATERIAL AVAILABLE UPON REQUEST
- CONTACT MATERIAL; COPPER ALLOY

CONTACT PLATING: GOLD ON THE MATING AREA, TIN PLATING ON THE CONTACT TAILS, NICKEL UNDERPLATE

\*FOR ALL OTHER SPECIFICATIONS REFER TO SHEET 3\*