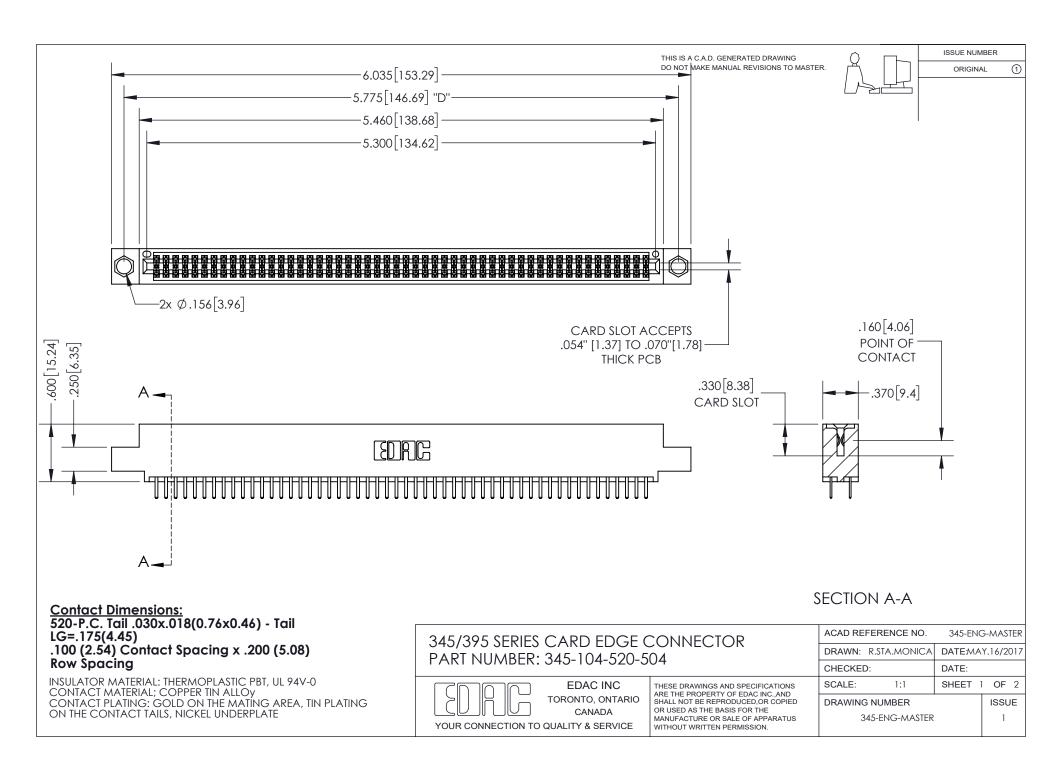

ISSUE NUMBER ORIGINAL

1

**Contact Code 558** 

**Contact Code 559** 

Contact Code 560

- INSULATOR MATERIAL: THERMOPLASTIC POLYESTER, UL 94V-0
- DAP MATERIAL AVAILABLE UPON REQUEST
- CONTACT MATERIAL; COPPER ALLOY

CONTACT PLATING: GOLD ON THE MATING AREA, TIN PLATING ON THE CONTACT TAILS, NICKEL UNDERPLATE

\*FOR ALL OTHER SPECIFICATIONS REFER TO SHEET 3\*