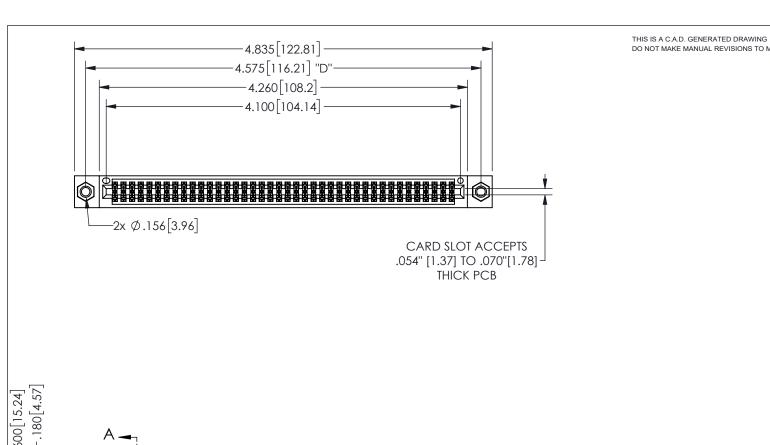

## 600 15.24 .250[6.35] .100[2.54]

<u>Contact Dimensions:</u>
540-Wire Wrap .025 Sq.(0.64 Sq.) - Tail LG=.560(14.22)
.100 (2.54) Contact Spacing x .200 (5.08) Row Spacing

345/395 SERIES CARD EDGE CONNECTOR PART NUMBER: 345-080-540-807

## 345/395 SERIES CARD EDGE CONNECTOR CONTACT CODE 555,556,558,559,560 DIMENSIONS

YOUR CONNECTION TO QUALITY & SERVICE

**EDAC INC** TORONTO, ONTARIO CANADA

THESE DRAWINGS AND SPECIFICATIONS ARE THE PROPERTY OF EDAC INC.,AND SHALL NOT BE REPRODUCED, OR COPIED OR USED AS THE BASIS FOR THE MANUFACTURE OR SALE OF APPARATUS WITHOUT WRITTEN PERMISSION.