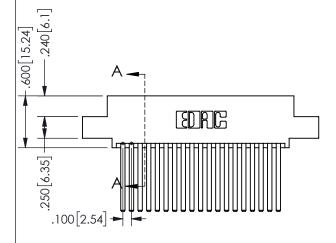

SECTION A-A

| .330[8.38]<br>CARD SLOT | .160[4.06]<br>POINT OF<br>CONTACT |
|-------------------------|-----------------------------------|
| .370[9.4]               |                                   |

ORIGINAL 1

ISSUE NUMBER

**Contact Code 558** 

Contact Code 559

Contact Code 560

INSULATOR MATERIAL: THERMOPLASTIC POLYESTER, UL 94V-0 DAP MATERIAL AVAILABLE UPON REQUEST

CONTACT MATERIAL; COPPER ALLOY CONTACT PLATING: GOLD ON THE MATING AREA, TIN PLATING ON THE CONTACT TAILS, NICKEL UNDERPLATE