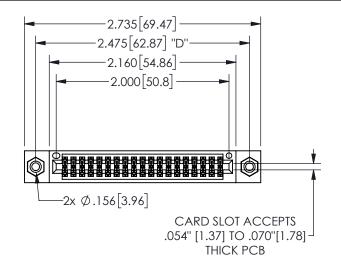

## <u>Contact Dimensions:</u> 544-Wire Wrap .050x.025(1.27x0.64) - Tail LG=.750(19.05) .100 (2.54) Contact Spacing x .200 (5.08) Row Spacing

345/395 SERIES CARD EDGE CONNECTOR PART NUMBER: 345-038-544-508

SECTION A-A

| .330[8.38]<br>CARD SLOT | .160[4.06]<br>POINT OF<br>CONTACT |
|-------------------------|-----------------------------------|
| .370[9.4]               |                                   |