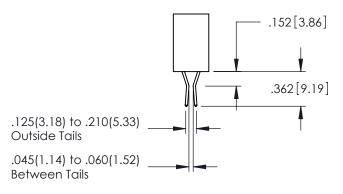

Contact Dimensions:
558-90 Degree Bend (Code 541 Contacts)
See Sheet 2 for Contact Code 555, 556, 558, 559, 560 Dimensions

THIS IS A C.A.D. GENERATED DRAWING DO NOT MAKE MANUAL REVISIONS TO MASTER ISSUE NUME