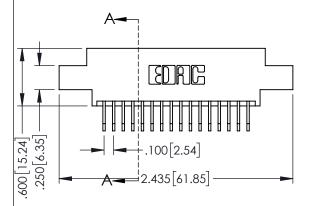

Contact Dimensions:
558-90 Degree Bend (Code 541 Contacts)
See Sheet 2 for Contact Code 555, 556, 558, 559, 560 Dimensions

THIS IS A C.A.D. GENERATED DRAWING DO NOT MAKE MANUAL REVISIONS TO MASTER ISSUE NUME

ORIGINAL

- INSULATOR MATERIAL: THERMOPLASTIC PBT BLACK, UL 94V-0
- CONTACT MATERIAL; COPPER TIN ALLOY
   CONTACT PLATING: GOLD ON THE MATING AREA, TIN PLATING ON THE CONTACT TAILS, NICKEL UNDERPLATE

| 345/395 SERIES CARD EDGE CONNECTO<br>PART NUMBER: 345-032-558-807 | )R |
|-------------------------------------------------------------------|----|