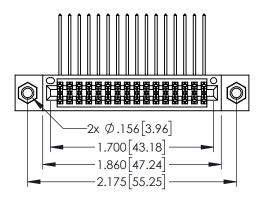

ORIGINAL

- INSULATOR MATERIAL: THERMOPLASTIC PBT BLACK, UL 94V-0
- CONTACT MATERIAL; COPPER TIN ALLOY
   CONTACT PLATING: GOLD ON THE MATING AREA, TIN PLATING ON THE CONTACT TAILS, NICKEL UNDERPLATE

| 345/395 SERIES CARD EDGE CONNECTO<br>PART NUMBER: 345-032-558-807 | )R |
|-------------------------------------------------------------------|----|