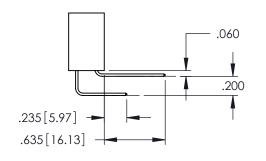

| SECTION A-A |
|-------------|

**Contact Code 558** 

Contact Code 559

**Contact Code 560** 

- INSULATOR MATERIAL: THERMOPLASTIC POLYESTER, UL 94V-0 DAP MATERIAL AVAILABLE UPON REQUEST

CONTACT MATERIAL; COPPER ALLOY CONTACT PLATING: GOLD ON THE MATING AREA, TIN PLATING ON THE CONTACT TAILS, NICKEL UNDERPLATE