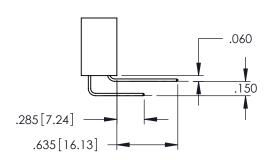

| SECTION A-A |
|-------------|

**Contact Code 558** 

Contact Code 559

**Contact Code 560** 

- INSULATOR MATERIAL: THERMOPLASTIC POLYESTER, UL 94V-0 DAP MATERIAL AVAILABLE UPON REQUEST

CONTACT MATERIAL; COPPER ALLOY CONTACT PLATING: GOLD ON THE MATING AREA, TIN PLATING ON THE CONTACT TAILS, NICKEL UNDERPLATE