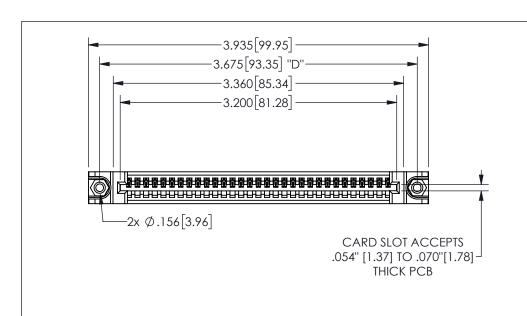

345/395 SERIES CARD EDGE CONNECTOR PART NUMBER: 345-031-500-688

**EDAC INC** TORONTO, ONTARIO CANADA

YOUR CONNECTION TO QUALITY & SERVICE

THESE DRAWINGS AND SPECIFICATIONS ARE THE PROPERTY OF EDAC INC.,AND SHALL NOT BE REPRODUCED, OR COPIED OR USED AS THE BASIS FOR THE MANUFACTURE OR SALE OF APPARATUS WITHOUT WRITTEN PERMISSION.

| O1                 |               |                | 1 / 1 / 1 |
|--------------------|---------------|----------------|-----------|
| ACAD REFERENCE NO. |               | 345-ENG-MASTER |           |
| DRAWN:             | R.STA.MONICA  | DATEMA         | Y.16/2017 |
| CHECKED:           |               | DATE:          |           |
| SCALE:             | NTS           | SHEET          | OF 2      |
| DRAWING            | NUMBER        |                | ISSUE     |
| 3                  | 45-ENG-MASTER |                | 1         |