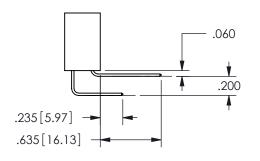

ISSUE NUMBER ORIGINAL

1

**Contact Code 558** 

Contact Code 559

Contact Code 560

INSULATOR MATERIAL: THERMOPLASTIC POLYESTER, UL 94V-0 DAP MATERIAL AVAILABLE UPON REQUEST

CONTACT MATERIAL; COPPER ALLOY CONTACT PLATING: GOLD ON THE MATING AREA, TIN PLATING ON THE CONTACT TAILS, NICKEL UNDERPLATE

## 345/395 SERIES CARD EDGE CONNECTOR CONTACT CODE 555,556,558,559,560 DIMENSIONS

YOUR CONNECTION TO QUALITY & SERVICE

**EDAC INC** TORONTO, ONTARIO CANADA

THESE DRAWINGS AND SPECIFICATIONS ARE THE PROPERTY OF EDAC INC.,AND SHALL NOT BE REPRODUCED, OR COPIED OR USED AS THE BASIS FOR THE MANUFACTURE OR SALE OF APPARATUS WITHOUT WRITTEN PERMISSION.

| ACAD REFERENCE NO.  | 345-ENG-MASTER   |
|---------------------|------------------|
| DRAWN: R.STA.MONICA | DATE:MAY.16/2017 |
| CHECKED:            | DATE:            |
| SCALE: 1:1          | SHEET 2 OF 2     |
| DRAWING NUMBER      | ISSUE            |
| 345-ENG-MASTER      | 1                |