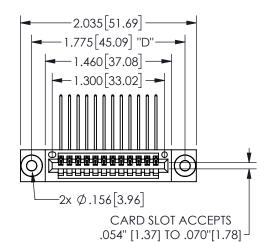

## **SECTION A-A**

345/395 SERIES CARD EDGE CONNECTOR PART NUMBER: 345-012-559-103

**EDAC INC** TORONTO, ONTARIO CANADA

THESE DRAWINGS AND SPECIFICATIONS ARE THE PROPERTY OF EDAC INC.,AND SHALL NOT BE REPRODUCED, OR COPIED OR USED AS THE BASIS FOR THE MANUFACTURE OR SALE OF APPARATUS WITHOUT WRITTEN PERMISSION.

| ACAD REFERENCE NO.  | 345-ENG-MASTER   |
|---------------------|------------------|
| DRAWN: R.STA.MONICA | DATE:MAY.16/2017 |
| CHECKED:            | DATE:            |
| SCALE: NTS          | SHEET 1 OF 2     |
| DRAWING NUMBER      | ISSUE            |
| 345-ENG-MASTER      | 1                |
|                     |                  |