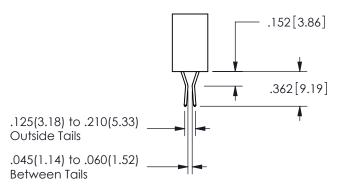

ISSUE NUMBER ORIGINAL

1

**Contact Code 558** 

Contact Code 559

Contact Code 560

INSULATOR MATERIAL: THERMOPLASTIC POLYESTER, UL 94V-0 DAP MATERIAL AVAILABLE UPON REQUEST

CONTACT MATERIAL; COPPER ALLOY CONTACT PLATING: GOLD ON THE MATING AREA, TIN PLATING ON THE CONTACT TAILS, NICKEL UNDERPLATE