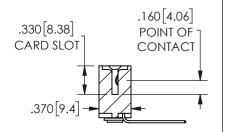

ISSUE NUMBER ORIGINAL

1

**Contact Code 558** 

Contact Code 559

Contact Code 560

INSULATOR MATERIAL: THERMOPLASTIC POLYESTER, UL 94V-0 DAP MATERIAL AVAILABLE UPON REQUEST

CONTACT MATERIAL; COPPER ALLOY CONTACT PLATING: GOLD ON THE MATING AREA, TIN PLATING ON THE CONTACT TAILS, NICKEL UNDERPLATE

## 345/395 SERIES CARD EDGE CONNECTOR CONTACT CODE 555,556,558,559,560 DIMENSIONS

YOUR CONNECTION TO QUALITY & SERVICE

**EDAC INC** TORONTO, ONTARIO CANADA

THESE DRAWINGS AND SPECIFICATIONS ARE THE PROPERTY OF EDAC INC.,AND SHALL NOT BE REPRODUCED, OR COPIED OR USED AS THE BASIS FOR THE MANUFACTURE OR SALE OF APPARATUS WITHOUT WRITTEN PERMISSION.

| ACAD REFERENCE NO.  | 345-ENG-MASTER   |
|---------------------|------------------|
| DRAWN: R.STA.MONICA | DATE:MAY.16/2017 |
| CHECKED:            | DATE:            |
| SCALE: 1:1          | SHEET 2 OF 2     |
| DRAWING NUMBER      | ISSUE            |
| 345-ENG-MASTER      | 1                |