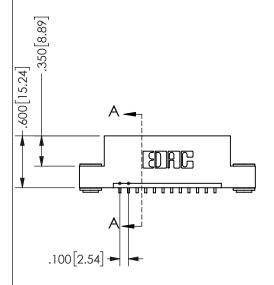

THIS IS A C.A.D. GENERATED DRAWING DO NOT MAKE MANUAL REVISIONS TO MASTER.

ISSUE NUMBER

ORIGINAL

THICK PCB

<u>Contact Dimensions:</u>
559-90 Degree Bend (Code 541 Contacts)
See Sheet 2 for Contact Code 555, 556, 558, 559, 560 **Dimensions** 

## **SECTION A-A**

345/395 SERIES CARD EDGE CONNECTOR PART NUMBER: 345-012-559-103

**EDAC INC** TORONTO, ONTARIO CANADA

THESE DRAWINGS AND SPECIFICATIONS ARE THE PROPERTY OF EDAC INC.,AND SHALL NOT BE REPRODUCED, OR COPIED OR USED AS THE BASIS FOR THE MANUFACTURE OR SALE OF APPARATUS WITHOUT WRITTEN PERMISSION.

| ACAD REFERENCE NO.  | 345-ENG-MASTER   |
|---------------------|------------------|
| DRAWN: R.STA.MONICA | DATE:MAY.16/2017 |
| CHECKED:            | DATE:            |
| SCALE: NTS          | SHEET 1 OF 2     |
| DRAWING NUMBER      | ISSUE            |
| 345-ENG-MASTER      | 1                |
|                     |                  |