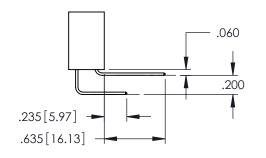

Contact Dimensions: 541-Wire Wrap .025 Sq.(0.64 Sq.) - Tail LG=.750(19.05) .100 (2.54) Contact Spacing x .200 (5.08) Row Spacing

THIS IS A C.A.D. GENERATED DRAWING DO NOT MAKE MANUAL REVISIONS TO MAST

SOUL NUMBER

.160[4.06] POINT OF CONTACT

.330[8.38] CARD SLOT

ORIGINAL

1

- INSULATOR MATERIAL: THERMOPLASTIC PBT BLACK, UL 94V-0
- CONTACT MATERIAL; COPPER TIN ALLOY
  CONTACT PLATING: GOLD ON THE MATING AREA, TIN PLATING ON THE CONTACT TAILS, NICKEL UNDERPLATE