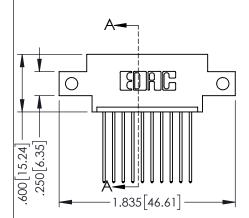

**SECTION A-A** 

**Contact Code 558** 

Contact Code 559

**Contact Code 560** 

- INSULATOR MATERIAL: THERMOPLASTIC POLYESTER, UL 94V-0 DAP MATERIAL AVAILABLE UPON REQUEST

CONTACT MATERIAL; COPPER ALLOY CONTACT PLATING: GOLD ON THE MATING AREA, TIN PLATING ON THE CONTACT TAILS, NICKEL UNDERPLATE

345/395 SERIES CARD EDGE CONNECTOR CONTACT CODE 555,556,558,559,560 DIMENSIONS

YOUR CONNECTION TO QUALITY & SERVICE

|   | NOND REFERENCE NO. 343-LINO-IMASTER |                          |  |  |
|---|-------------------------------------|--------------------------|--|--|
| • | DRAWN: R.STA.MONICA                 | DATE: <b>MAY.16/2017</b> |  |  |
|   | CHECKED:                            | DATE:                    |  |  |
|   | SCALE: 1:1                          | SHEET 2 OF 2             |  |  |
| D | DRAWING NUMBER                      | ISSUE                    |  |  |
|   | 345-ENG-MASTER                      | 1                        |  |  |