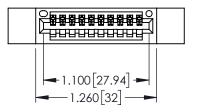

Contact Dimensions: 541-Wire Wrap .025 Sq.(0.64 Sq.) - Tail LG=.750(19.05) .100 (2.54) Contact Spacing x .200 (5.08) Row Spacing

THIS IS A C.A.D. GENERATED DRAWING DO NOT MAKE MANUAL REVISIONS TO MAST

SOUL NUMBER

.160[4.06] POINT OF CONTACT

.330[8.38] CARD SLOT

ORIGINAL

1

- INSULATOR MATERIAL: THERMOPLASTIC PBT BLACK, UL 94V-0
- CONTACT MATERIAL; COPPER TIN ALLOY
  CONTACT PLATING: GOLD ON THE MATING AREA, TIN PLATING ON THE CONTACT TAILS, NICKEL UNDERPLATE