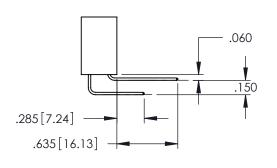

Contact Dimensions: 541-Wire Wrap .025 Sq.(0.64 Sq.) - Tail LG=.750(19.05) .100 (2.54) Contact Spacing x .200 (5.08) Row Spacing

THIS IS A C.A.D. GENERATED DRAWING DO NOT MAKE MANUAL REVISIONS TO MAST

SOUL NUMBER