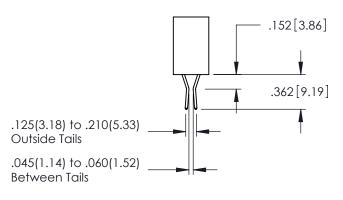

.160[4.06] POINT OF CONTACT

.330[8.38] CARD SLOT

ORIGINAL

1

- INSULATOR MATERIAL: THERMOPLASTIC PBT BLACK, UL 94V-0
- CONTACT MATERIAL; COPPER TIN ALLOY
  CONTACT PLATING: GOLD ON THE MATING AREA, TIN PLATING ON THE CONTACT TAILS, NICKEL UNDERPLATE