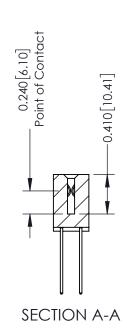

342 Assembly

THIS IS A C.A.D. GENERATED DRAWING
DO NOT MAKE MANUAL REVISIONS TO MASTER.

ISSUE NUMBE

ORIGINAL

1

| 342 / 392 Series Card Edge Connector<br>Contact Bend Detail |                                                                                                 | ACAD REFERENCE NO. 342 ENG MASTER |          |          |  |  |
|-------------------------------------------------------------|-------------------------------------------------------------------------------------------------|-----------------------------------|----------|----------|--|--|
|                                                             |                                                                                                 | DRAWN: J.LEE                      | DATE: OC | T. 06/09 |  |  |
|                                                             |                                                                                                 | CHECKED:                          | DATE:    | DATE:    |  |  |
|                                                             | THESE DRAWINGS AND SPECIFICATIONS ARE THE PROPERTY OF EDAC INCAND                               | SCALE: NTS                        | SHEET 2  | 2 OF 3   |  |  |
| YOUR CONNECTION TO QUALITY & SERVICE                        | SHALL NOT BE REPRODUCED OR COPIED OR USED AS THE BASIS FOR THE MANUFACTURE OR SALE OF APPARATUS | DRAWING NUMBER                    |          | ISSUE    |  |  |
|                                                             |                                                                                                 | 342 Assembly                      | ,        | 1        |  |  |