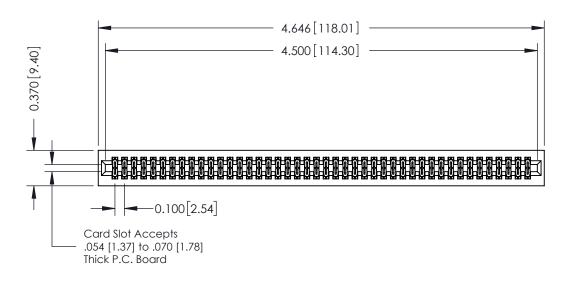

## **See Accompanying Pages for:**

- **Contact Bend Details**
- **Mounting Options**

342 / 392 Card Edge Connector Part Number: 342-088-542-201

YOUR CONNECTION TO QUALITY & SERVICE

342 ENG MASTER J.LEE DATE: OCT. 06/09 SHEET 1 OF 3

342 Assembly

THIS IS A C.A.D. GENERATED DRAWING
DO NOT MAKE MANUAL REVISIONS TO MASTER.

ISSUE NUMBE

ORIGINAL

1

| 342 / 392 Series Card Edge Connector<br>Contact Bend Detail |                                                                                                 | ACAD REFERENCE NO. 342 ENG MASTER |          |          |  |  |
|-------------------------------------------------------------|-------------------------------------------------------------------------------------------------|-----------------------------------|----------|----------|--|--|
|                                                             |                                                                                                 | DRAWN: J.LEE                      | DATE: OC | T. 06/09 |  |  |
|                                                             |                                                                                                 | CHECKED:                          | DATE:    | DATE:    |  |  |
|                                                             | THESE DRAWINGS AND SPECIFICATIONS ARE THE PROPERTY OF EDAC INCAND                               | SCALE: NTS                        | SHEET 2  | 2 OF 3   |  |  |
| YOUR CONNECTION TO QUALITY & SERVICE                        | SHALL NOT BE REPRODUCED OR COPIED OR USED AS THE BASIS FOR THE MANUFACTURE OR SALE OF APPARATUS | DRAWING NUMBER                    |          | ISSUE    |  |  |
|                                                             |                                                                                                 | 342 Assembly                      | ,        | 1        |  |  |