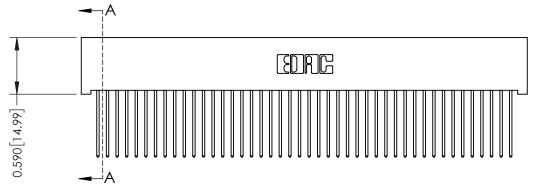

## **See Accompanying Pages for:**

- **Contact Bend Details**
- **Mounting Options**

342 / 392 Card Edge Connector Part Number: 342-088-542-201

YOUR CONNECTION TO QUALITY & SERVICE

342 ENG MASTER J.LEE DATE: OCT. 06/09 SHEET 1 OF 3

342 Assembly

THIS IS A C.A.D. GENERATED DRAWING
DO NOT MAKE MANUAL REVISIONS TO MASTER.

ISSUE NUMBE

ORIGINAL

1

| 342 / 392 Series Card Edge Connector<br>Contact Bend Detail |                                                                                                 | ACAD REFERENCE NO. 342 ENG MASTER |          |          |  |  |
|-------------------------------------------------------------|-------------------------------------------------------------------------------------------------|-----------------------------------|----------|----------|--|--|
|                                                             |                                                                                                 | DRAWN: J.LEE                      | DATE: OC | T. 06/09 |  |  |
|                                                             |                                                                                                 | CHECKED:                          | DATE:    | DATE:    |  |  |
|                                                             | THESE DRAWINGS AND SPECIFICATIONS ARE THE PROPERTY OF EDAC INCAND                               | SCALE: NTS                        | SHEET 2  | 2 OF 3   |  |  |
| YOUR CONNECTION TO QUALITY & SERVICE                        | SHALL NOT BE REPRODUCED OR COPIED OR USED AS THE BASIS FOR THE MANUFACTURE OR SALE OF APPARATUS | DRAWING NUMBER                    |          | ISSUE    |  |  |
|                                                             |                                                                                                 | 342 Assembly                      | ,        | 1        |  |  |