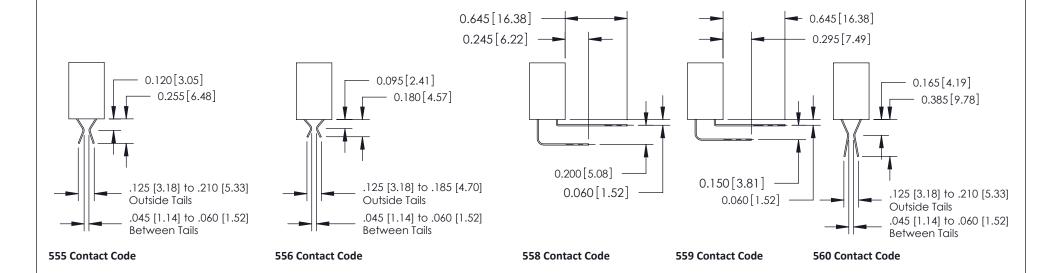

**Mounting Option** 01-No Mounting Lugs **Contact Detail** 

542-Wire Wrap .025 Sq.(0.64 Sq.) - Tail LG=.655(16.64) .100 [2.54] Contact Spacing x .200 [5.08] Row Spacing

342 Assembly

THIS IS A C.A.D. GENERATED DRAWING
DO NOT MAKE MANUAL REVISIONS TO MASTER.

ISSUE NUMBE

ORIGINAL

1

| 342 / 392 Series Card Edge Connector<br>Contact Bend Detail |                                                                                                 | ACAD REFERENCE NO. 342 ENG MASTER |          |          |  |  |
|-------------------------------------------------------------|-------------------------------------------------------------------------------------------------|-----------------------------------|----------|----------|--|--|
|                                                             |                                                                                                 | DRAWN: J.LEE                      | DATE: OC | T. 06/09 |  |  |
|                                                             |                                                                                                 | CHECKED:                          | DATE:    | DATE:    |  |  |
|                                                             | THESE DRAWINGS AND SPECIFICATIONS ARE THE PROPERTY OF EDAC INCAND                               | SCALE: NTS                        | SHEET 2  | 2 OF 3   |  |  |
| YOUR CONNECTION TO QUALITY & SERVICE                        | SHALL NOT BE REPRODUCED OR COPIED OR USED AS THE BASIS FOR THE MANUFACTURE OR SALE OF APPARATUS | DRAWING NUMBER                    |          | ISSUE    |  |  |
|                                                             |                                                                                                 | 342 Assembly                      | ,        | 1        |  |  |