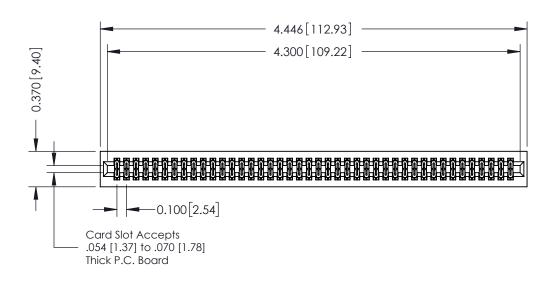

## **See Accompanying Pages for:**

- **Contact Bend Details**
- **Mounting Options**

342 / 392 Card Edge Connector Part Number: 342-084-540-201

YOUR CONNECTION TO QUALITY & SERVICE

342 ENG MASTER J.LEE DATE: OCT. 06/09 SHEET 1 OF 3