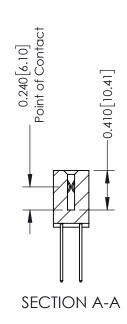

**Mounting Option** 01-No Mounting Lugs **Contact Detail** 

540-Wire Wrap .025 Sq.(0.64 Sq.) - Tail LG=.570(14.48) .100 [2.54] Contact Spacing x .200 [5.08] Row Spacing