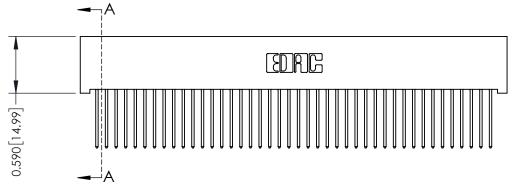

342 Assembly

THIS IS A C.A.D. GENERATED DRAWING DO NOT MAKE MANUAL REVISIONS TO MASTER. ISSUE NUMBER

ORIGINAL

1

| 342 / 392 Series Card Edge Connector<br>Contact Bend Detail |                                                                                                                                                                                                  | ACAD REFERENCE NO. 342 ENG MASTER |             |                  |        |
|-------------------------------------------------------------|--------------------------------------------------------------------------------------------------------------------------------------------------------------------------------------------------|-----------------------------------|-------------|------------------|--------|
|                                                             |                                                                                                                                                                                                  | DRAWN:                            | J.LEE       | DATE: OCT. 06/09 |        |
|                                                             |                                                                                                                                                                                                  | CHECKED:                          |             | DATE:            |        |
| TORONTO, ONTARIO                                            | THESE DRAWINGS AND SPECIFICATIONS ARE THE PROPERTY OF EDAC INC. AND SHALL NOT BE REPRODUCED, OR COPIED OR USED AS THE BASIS FOR THE MANUFACTURE OR SALE OF APPARATUS WITHOUT WRITTEN PERMISSION. | SCALE:                            | NTS         | SHEET :          | 2 OF 3 |
|                                                             |                                                                                                                                                                                                  | DRAWING                           | NUMBER      |                  | ISSUE  |
| YOUR CONNECTION TO QUALITY & SERVICE                        |                                                                                                                                                                                                  | 3                                 | 42 Assembly |                  | 1      |