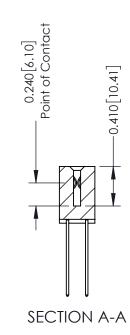

**Mounting Option** 

04-.156 (3.96) Dia. Mounting Holes

**Contact Detail** 

541-Wire Wrap .025 Sq.(0.64 Sq.) - Tail LG=.760(19.30) .100 [2.54] Contact Spacing x .200 [5.08] Row Spacing