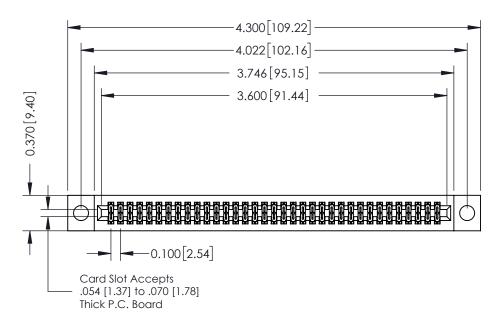

## **See Accompanying Pages for:**

- **Contact Bend Details**
- **Mounting Options**

342 / 392 Card Edge Connector Part Number: 342-070-541-204

YOUR CONNECTION TO QUALITY & SERVICE

342 ENG MASTER J.LEE DATE: OCT. 06/09 SHEET 1 OF 3

342 Assembly

THIS IS A C.A.D. GENERATED DRAWING DO NOT MAKE MANUAL REVISIONS TO MASTER. ISSUE NUMBER

ORIGINAL

1

| 342 / 392 Series Card Edge Connector<br>Contact Bend Detail |                                                                                                                                                                                                  | ACAD REFERENCE NO. 342 ENG MASTER |             |                  |        |
|-------------------------------------------------------------|--------------------------------------------------------------------------------------------------------------------------------------------------------------------------------------------------|-----------------------------------|-------------|------------------|--------|
|                                                             |                                                                                                                                                                                                  | DRAWN:                            | J.LEE       | DATE: OCT. 06/09 |        |
|                                                             |                                                                                                                                                                                                  | CHECKED:                          |             | DATE:            |        |
| TORONTO, ONTARIO                                            | THESE DRAWINGS AND SPECIFICATIONS ARE THE PROPERTY OF EDAC INC. AND SHALL NOT BE REPRODUCED, OR COPIED OR USED AS THE BASIS FOR THE MANUFACTURE OR SALE OF APPARATUS WITHOUT WRITTEN PERMISSION. | SCALE:                            | NTS         | SHEET :          | 2 OF 3 |
|                                                             |                                                                                                                                                                                                  | DRAWING                           | NUMBER      |                  | ISSUE  |
| YOUR CONNECTION TO QUALITY & SERVICE                        |                                                                                                                                                                                                  | 3                                 | 42 Assembly |                  | 1      |