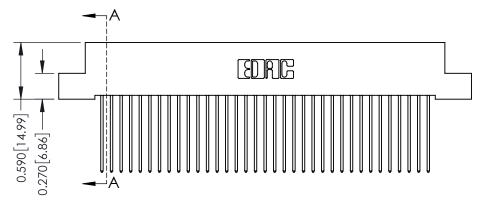

THIS IS A C.A.D. GENERATED DRAWING DO NOT MAKE MANUAL REVISIONS TO MASTER

ISSUE NUMBER

ORIGINAL

1

| 342 / 392 Card Edge Connector<br>Mounting Options |                                                                                                                                                                                               | ACAD REFERENCE NO. 342 ENG MASTER |                         |        |  |  |
|---------------------------------------------------|-----------------------------------------------------------------------------------------------------------------------------------------------------------------------------------------------|-----------------------------------|-------------------------|--------|--|--|
|                                                   |                                                                                                                                                                                               | DRAWN: J.LEE                      | DATE: <b>OCT. 06/09</b> |        |  |  |
|                                                   |                                                                                                                                                                                               | CHECKED:                          | DATE:                   |        |  |  |
| TORONTO, ONTARIO                                  | THESE DRAWINGS AND SPECIFICATIONS ARE THE PROPERTY OF EDAC INCAND SHALL NOT BE REPRODUCED,OR COPIED OR USED AS THE BASIS FOR THE MANUFACTURE OR SALE OF APPARATUS WITHOUT WRITTEN PERMISSION. | SCALE: NTS                        | SHEET :                 | 3 OF 3 |  |  |
|                                                   |                                                                                                                                                                                               | DRAWING NUMBER                    | •                       | ISSUE  |  |  |
| YOUR CONNECTION TO QUALITY & SERVICE              |                                                                                                                                                                                               | 342 Assembly                      |                         | 1      |  |  |