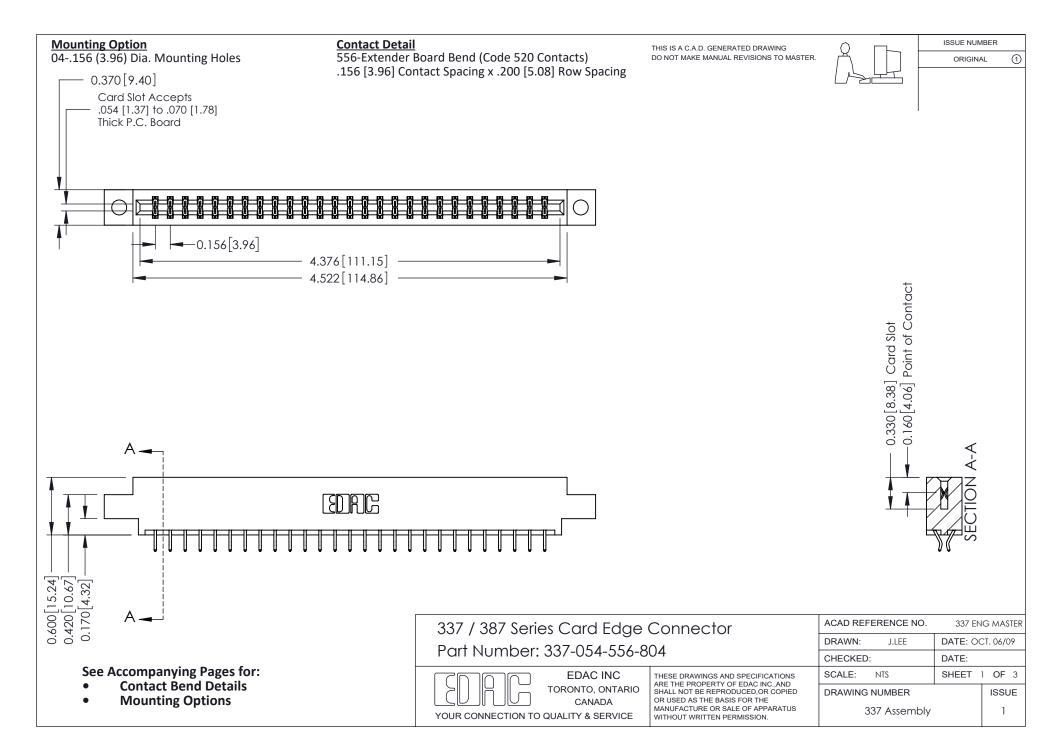

ISSUE NUMBER

ORIGINAL

1

| 337 / 387 Series Card Edge Connector<br>Contact Bend Detail           |                                                                                                                                                                                                  | ACAD REFERENCE NO. 337 E |                  | G MASTER      |
|-----------------------------------------------------------------------|--------------------------------------------------------------------------------------------------------------------------------------------------------------------------------------------------|--------------------------|------------------|---------------|
|                                                                       |                                                                                                                                                                                                  | DRAWN: J.LEE             | DATE: OCT. 06/09 |               |
|                                                                       |                                                                                                                                                                                                  | CHECKED: DATE:           |                  |               |
| EDAC INC TORONTO, ONTARIO CANADA YOUR CONNECTION TO QUALITY & SERVICE | THESE DRAWINGS AND SPECIFICATIONS ARE THE PROPERTY OF EDAC INC.,AND SHALL NOT BE REPRODUCED, OR COPIED OR USED AS THE BASIS FOR THE MANUFACTURE OR SALE OF APPARATUS WITHOUT WRITTEN PERMISSION. | SCALE: NTS               | SHEET            | 2 <b>OF</b> 3 |
|                                                                       |                                                                                                                                                                                                  | DRAWING NUMBER           |                  | ISSUE         |
|                                                                       |                                                                                                                                                                                                  | 337 Assembly             |                  | 1             |