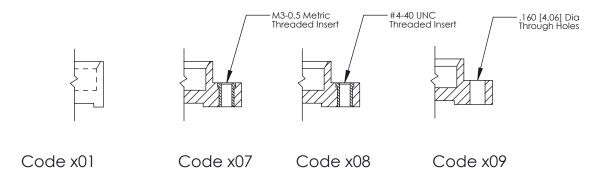

**Mounting Option** 08-#4-40 Unified Threaded Inserts

**Contact Detail** 

520-P.C. Tail .025 Sq.(0.64 Sq.) - Tail LG=.175(4.45) .100 [2.54] Contact Spacing x .300 [7.62] Row Spacing

0.600[15.24] SECTION A-A

THIS IS A C.A.D. GENERATED DRAWING
DO NOT MAKE MANUAL REVISIONS TO MASTER.

ISSUE NUMBER

ORIGINAL

1

| 325 Card Edge Connector<br>Mounting Options |                                                                                                                                                                                                 | ACAD REFERENCE NO. 325 ENG MASTER |             |         |           |
|---------------------------------------------|-------------------------------------------------------------------------------------------------------------------------------------------------------------------------------------------------|-----------------------------------|-------------|---------|-----------|
|                                             |                                                                                                                                                                                                 | DRAWN:                            | J.LEE       | DATE: O | CT. 06/09 |
|                                             |                                                                                                                                                                                                 | CHECKED:                          |             | DATE:   |           |
| TORONTO, ONTARIO CANADA                     | THESE DRAWINGS AND SPECIFICATIONS ARE THE PROPERTY OF EDAC INC.,AND SHALL NOT BE REPRODUCED,OR COPIED OR USED AS THE BASIS FOR THE MANUFACTURE OR SALE OF APPARATUS WITHOUT WRITTEN PERMISSION. | SCALE:                            | NTS         | SHEET : | 2 OF 2    |
|                                             |                                                                                                                                                                                                 | DRAWING                           | NUMBER      |         | ISSUE     |
|                                             |                                                                                                                                                                                                 | 3                                 | 25 Assembly |         | 1         |