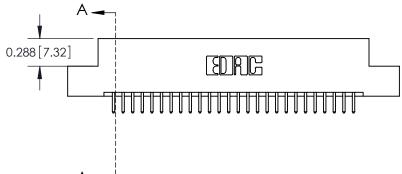

**Mounting Option** 08-#4-40 Unified Threaded Inserts

**Contact Detail** 

520-P.C. Tail .025 Sq.(0.64 Sq.) - Tail LG=.175(4.45) .100 [2.54] Contact Spacing x .300 [7.62] Row Spacing

0.600[15.24] SECTION A-A

See Accompanying Page for: **Mounting Options** 

325 Card Edge Connector Part Number: 325-052-520-208

YOUR CONNECTION TO QUALITY & SERVICE

325 ENG MASTER J.LEE DATE: OCT. 06/09 SHEET 1 OF 2 NTS 325 Assembly