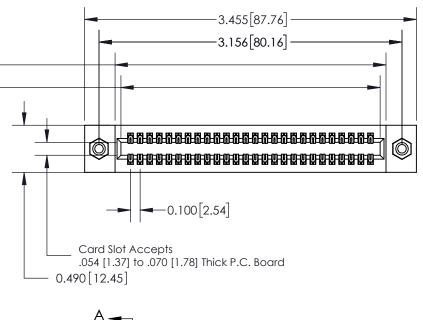

**Mounting Option** 08-#4-40 Unified Threaded Inserts

**Contact Detail** 

520-P.C. Tail .025 Sq.(0.64 Sq.) - Tail LG=.175(4.45) .100 [2.54] Contact Spacing x .300 [7.62] Row Spacing

0.600[15.24] SECTION A-A

See Accompanying Page for: **Mounting Options** 

325 Card Edge Connector Part Number: 325-052-520-208

YOUR CONNECTION TO QUALITY & SERVICE

325 ENG MASTER J.LEE DATE: OCT. 06/09 SHEET 1 OF 2 NTS 325 Assembly