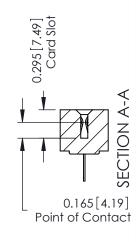

**Mounting Option Contact Detail** THIS IS A C.A.D. GENERATED DRAWING 101-No Mounting Lugs 400-Wire Hole .087x.015(2.21x0.38) - Tail LG.=.282(7.16) DO NOT MAKE MANUAL REVISIONS TO MASTER. .156 [3.96] Contact Spacing with Single Centreline Row - 0.500 [12.70] Card Slot Accepts .054 (1.37) to .070 (1.78) Thick P.C. Board 0.156 3.96 6.560 [166.62] 6.706 [170.33] -