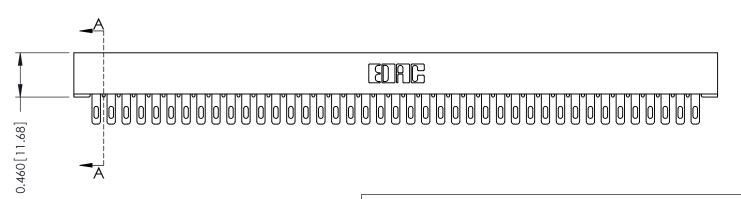

**Mounting Option Contact Detail** THIS IS A C.A.D. GENERATED DRAWING 101-No Mounting Lugs 400-Wire Hole .087x.015(2.21x0.38) - Tail LG.=.282(7.16) DO NOT MAKE MANUAL REVISIONS TO MASTER. .156 [3.96] Contact Spacing with Single Centreline Row - 0.500 [12.70] Card Slot Accepts .054 (1.37) to .070 (1.78) Thick P.C. Board 0.156 3.96 6.560 [166.62] 6.706 [170.33] -