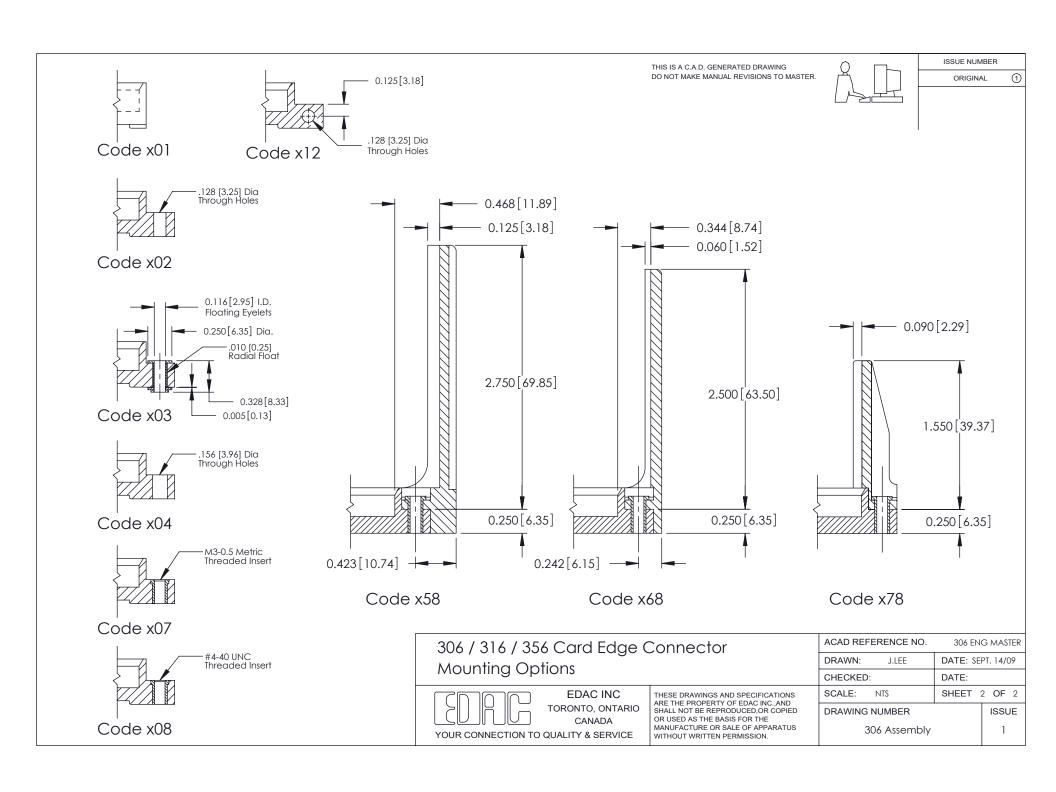

ISSUE NUMBER

ORIGINAL

**See Accompanying Pages for: Mounting Options** 

306 / 316 / 356 Card Edge Connector Part Number: 306-041-400-101

YOUR CONNECTION TO QUALITY & SERVICE

**EDAC INC** TORONTO, ONTARIO CANADA

THESE DRAWINGS AND SPECIFICATIONS ARE THE PROPERTY OF EDAC INC., AND SHALL NOT BE REPRODUCED, OR COPIED OR USED AS THE BASIS FOR THE MANUFACTURE OR SALE OF APPARATUS WITHOUT WRITTEN PERMISSION.

| ACAD REFERENCE NO. | 306 ENG MASTER    |
|--------------------|-------------------|
| DRAWN: J.LEE       | DATE: SEPT. 14/09 |
| CHECKED:           | DATE:             |
| SCALE: NTS         | SHEET 1 OF 2      |
| DRAWING NUMBER     | ISSUE             |
| 306 Assembly       | 1                 |