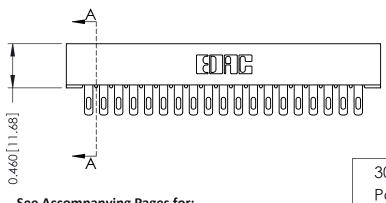

0.165[4.19] Point of Contact

0.295 [7.49] Card Slot

306 Assembly

**See Accompanying Pages for:** 

**Mounting Options** 

**Features and Specifications** 