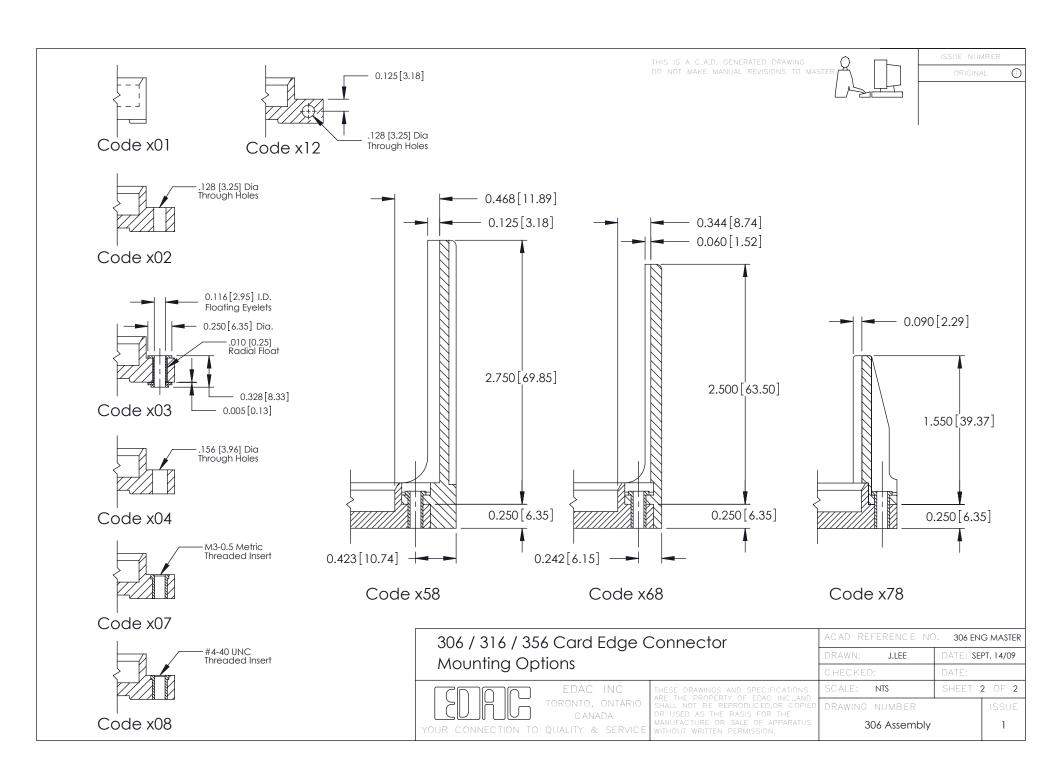

0.165[4.19] Point of Contact

0.295 [7.49] Card Slot

306 Assembly

**See Accompanying Pages for:** 

**Mounting Options** 

**Features and Specifications** 