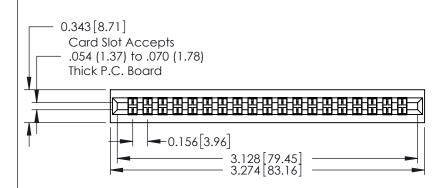

**Mounting Option** 101-No Mounting Lugs **Contact Detail** 

500-Wire Hole .087x.015(2.21x0.38) - Tail LG.=.282(7.16) .156 [3.96] Contact Spacing with Single Centreline Row

306 / 316 / 356 Card Edge Connector Part Number: 306-019-500-101

0.165[4.19] Point of Contact

0.295 [7.49] Card Slot

306 Assembly

**See Accompanying Pages for:** 

**Mounting Options** 

**Features and Specifications** 