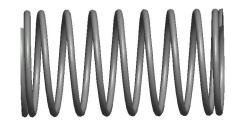

## **NOTES:**

1. Material : Spring Steel 2. Finish : Glod Irridite

3. Ends: Closed and Ground

4. Total Coils: 10.000

5. Sugg. Max. Deflection: 0.450 (in) 6. Sugg. Max. Load: 2.300 (lbs)

7. All Drawing Dimensions are in Inches [mm]