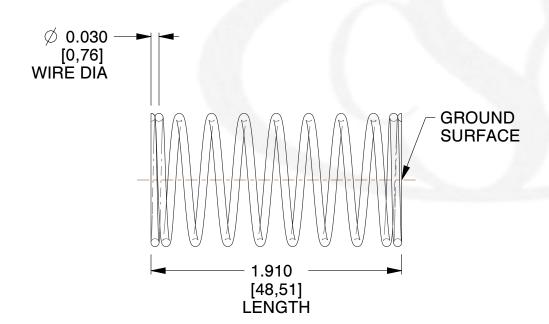

## **NOTES:**

1. Material : Spring Steel 2. Finish : Glod Irridite

3. Ends: Closed and Ground

4. Total Coils: 10.000

5. Sugg. Max. Deflection: 0.450 (in) 6. Sugg. Max. Load: 2.300 (lbs)

7. All Drawing Dimensions are in Inches [mm]