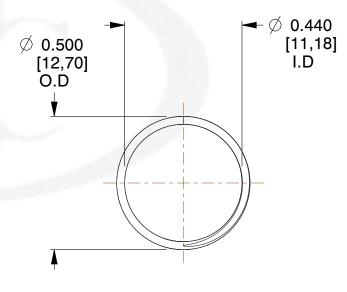

## **NOTES:**

1. Material : Spring Steel 2. Finish : Glod Irridite

3. Ends: Closed and Ground

4. Total Coils: 10.000

5. Sugg. Max. Deflection: 0.450 (in) 6. Sugg. Max. Load: 2.300 (lbs)

7. All Drawing Dimensions are in Inches [mm]