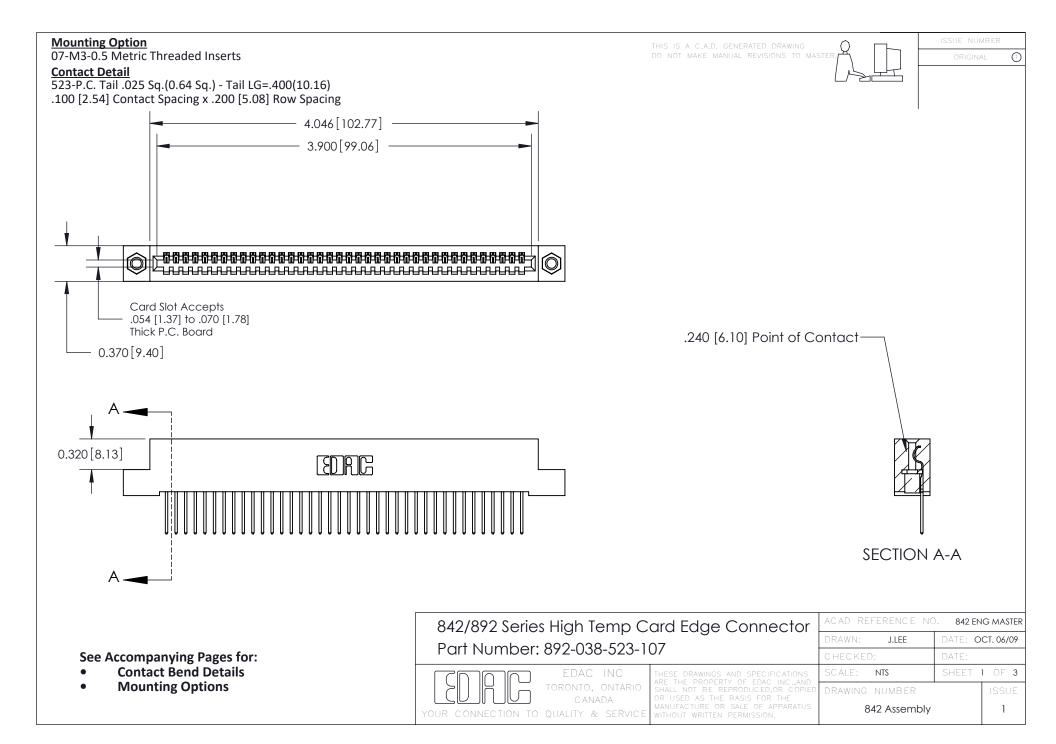

THIS IS A C.A.D. GENERATED DRAWING DO NOT MAKE MANUAL REVISIONS TO MASTER

ORIGINAL (1)



| 842/892 Series High Temp Card Edge Connector<br>Contact Bend Detail |                                                                                                 | ACAD REFERENCE NO. 842 ENG MASTER |             |                  |        |
|---------------------------------------------------------------------|-------------------------------------------------------------------------------------------------|-----------------------------------|-------------|------------------|--------|
|                                                                     |                                                                                                 | DRAWN:                            | J.LEE