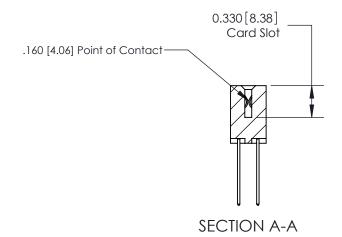

ISSUE NUMBER

ORIGINAL

1

|                     | 837/887 Series High Temp Card Edge Connector |                                                                                                                                                  | ACAD REFERENCE | NO. 837 EN       | 837 ENG MASTER |  |
|---------------------|----------------------------------------------|--------------------------------------------------------------------------------------------------------------------------------------------------|----------------|------------------|----------------|--|
| Contact Bend Detail |                                              | DRAWN: J.LEE                                                                                                                                     | DATE: OC       | DATE: OCT. 06/09 |                |  |
|                     | Confact bend Detail                          |                                                                                                                                                  | CHECKED:       | DATE:            |                |  |
|                     | EDAC INC                                     | D, ONTARIO  ARE THE PROPERTY OF EDAC INC., AND SHALL NOT BE REPRODUCED, OR COPIED  OR USED AS THE BASIS FOR THE MANUFACTURE OR SALE OF APPARATUS | SCALE: NTS     | SHEET            | 2 <b>OF</b> 2  |  |
|                     | TORONTO, ONTARIO                             |                                                                                                                                                  | DRAWING NUMBER |                  | ISSUE          |  |
|                     | YOUR CONNECTION TO QUALITY & SERVICE         |                                                                                                                                                  | 837 Assembly   |                  | 1              |  |