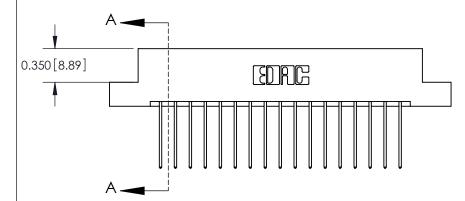

## **Contact Detail**

542-Wire Wrap .025 Sq.(0.64 Sq.) - Tail LG=.645(16.38)

.156 [3.96] Contact Spacing x .200 [5.08] Row Spacing

THIS IS A C.A.D. GENERATED DRAWING DO NOT MAKE MANUAL REVISIONS TO MASTER.