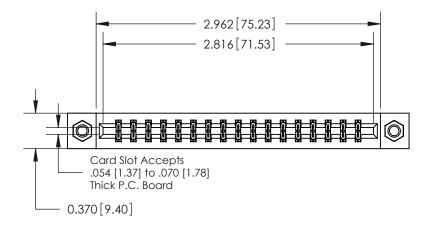

## **Contact Detail**

542-Wire Wrap .025 Sq.(0.64 Sq.) - Tail LG=.645(16.38)

.156 [3.96] Contact Spacing x .200 [5.08] Row Spacing

THIS IS A C.A.D. GENERATED DRAWING DO NOT MAKE MANUAL REVISIONS TO MASTER.

**Mounting Option** 

07-M3-0.5 Metric Threaded Inserts