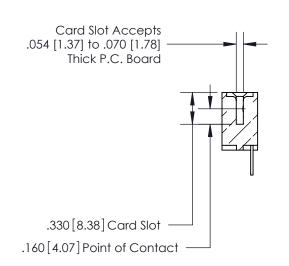

## 846/896 SERIES HIGH TEMP CARD EDGE CONNECTOR CONTACT CODE 555,556,558,559,560 DIMENSIONS

.150 [3.81]

YOUR CONNECTION TO QUALITY & SERVICE

**Contact Code 559** 

**EDAC INC** TORONTO, ONTARIO CANADA

THESE DRAWINGS AND SPECIFICATIONS ARE THE PROPERTY OF EDAC INC.,AND SHALL NOT BE REPRODUCED, OR COPIED OR USED AS THE BASIS FOR THE MANUFACTURE OR SALE OF APPARATUS WITHOUT WRITTEN PERMISSION.