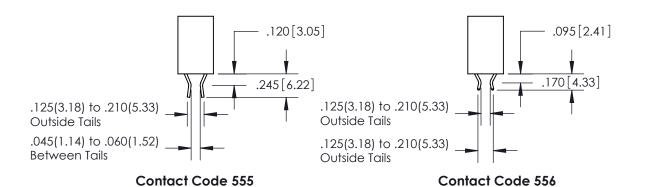

.375 [9.54] .125(3.18) to .210(5.33)

**Contact Code 558** 

**Contact Code 559** 

**Contact Code 560** 

INSULATOR MATERIAL: THERMOPLASTIC POLYESTER, UL 94V-0 CONTACT MATERIAL; COPPER, NICKEL, TIN ALLOY CA-725 CONTACT PLATING: GOLD ON THE MATING AREA, TIN-LEAD ON THE CONTACT TAILS, NICKEL UNDERPLATE

## 846/896 SERIES HIGH TEMP CARD EDGE CONNECTOR CONTACT CODE 555,556,558,559,560 DIMENSIONS

YOUR CONNECTION TO QUALITY & SERVICE

**EDAC INC** TORONTO, ONTARIO CANADA

THESE DRAWINGS AND SPECIFICATIONS ARE THE PROPERTY OF EDAC INC.,AND SHALL NOT BE REPRODUCED, OR COPIED OR USED AS THE BASIS FOR THE MANUFACTURE OR SALE OF APPARATUS WITHOUT WRITTEN PERMISSION.

**Outside Tails** 

**Outside Tails** 

| ACAD REFERENCE NO. |       | 846-ENG-MASTER   |        |
|--------------------|-------|------------------|--------|
| DRAWN:             | J.LEE | DATE: APR. 22/09 |        |
| CHECKED:           |       | DATE:            |        |
| SCALE:             | 1:1   | SHEET            | 2 OF 2 |
| DRAWING NUMBER     |       |                  | ISSUE  |