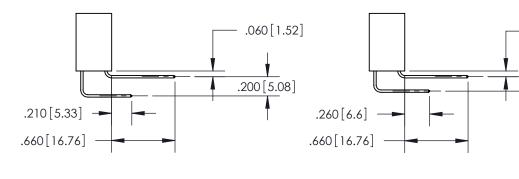

.375 [9.54] .125(3.18) to .210(5.33)

**Contact Code 558** 

**Contact Code 559** 

**Contact Code 560** 

INSULATOR MATERIAL: THERMOPLASTIC POLYESTER, UL 94V-0 CONTACT MATERIAL; COPPER, NICKEL, TIN ALLOY CA-725 CONTACT PLATING: GOLD ON THE MATING AREA, TIN-LEAD ON THE CONTACT TAILS, NICKEL UNDERPLATE

## 846/896 SERIES HIGH TEMP CARD EDGE CONNECTOR CONTACT CODE 555,556,558,559,560 DIMENSIONS

YOUR CONNECTION TO QUALITY & SERVICE

**EDAC INC** TORONTO, ONTARIO CANADA

THESE DRAWINGS AND SPECIFICATIONS ARE THE PROPERTY OF EDAC INC.,AND SHALL NOT BE REPRODUCED, OR COPIED OR USED AS THE BASIS FOR THE MANUFACTURE OR SALE OF APPARATUS WITHOUT WRITTEN PERMISSION.

**Outside Tails** 

**Outside Tails** 

| ACAD REFERENCE NO. |       | 846-ENG-MASTER   |        |
|--------------------|-------|------------------|--------|
| DRAWN:             | J.LEE | DATE: APR. 22/09 |        |
| CHECKED:           |       | DATE:            |        |
| SCALE:             | 1:1   | SHEET            | 2 OF 2 |
| DRAWING NUMBER     |       |                  | ISSUE  |