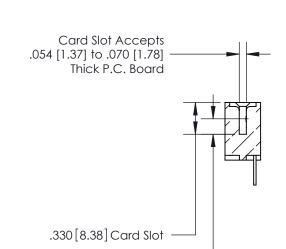

.600 [15.24]

846/896 SERIES HIGH TEMP CARD EDGE CONNECTOR PART NUMBER: 846-031-500-107

YOUR CONNECTION TO QUALITY & SERVICE

**EDAC INC** TORONTO, ONTARIO CANADA

THESE DRAWINGS AND SPECIFICATIONS ARE THE PROPERTY OF EDAC INC.,AND SHALL NOT BE REPRODUCED, OR COPIED OR USED AS THE BASIS FOR THE MANUFACTURE OR SALE OF APPARATUS WITHOUT WRITTEN PERMISSION.

<u>Contact Dimensions:</u>
500-Wire Hole .050x.025 (1.27x0.64) - Tail LG. =.260 (6.60) .125 (3.18) Contact Spacing x .250 (6.35) Row Spacing - 4.160 [105.66] 4.000 [101.6] -

.160 [4.07] Point of Contact -