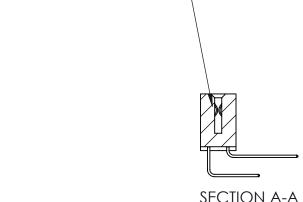

842 Assembly

THIS IS A C.A.D. GENERATED DRAWING DO NOT MAKE MANUAL REVISIONS TO MASTER

ORIGINAL (1)

| 842/892 Series High Temp Card Edge Connector<br>Contact Bend Detail |                                                                   | ACAD REFERENCE NO. 842 ENG MASTER |             |                  |        |
|---------------------------------------------------------------------|-------------------------------------------------------------------|-----------------------------------|-------------|------------------|--------|
|                                                                     |                                                                   | DRAWN:                            | J.LEE       | DATE: OCT. 06/09 |        |
|                                                                     |                                                                   | CHECKE                            | ):          | DATE:            |        |
| EDAC INC                                                            | THESE DRAWINGS AND SPECIFICATIONS ARE THE PROPERTY OF EDAC INCAND | SCALE:                            | NTS         | SHEET :          | 2 OF 3 |
| TORONTO, ONTARIO                                                    | SHALL NOT BE REPRODUCED, OR COPIED OR USED AS THE BASIS FOR THE   | DRAWING                           | NUMBER      |                  | ISSUE  |
| YOUR CONNECTION TO QUALITY & SERVICE                                | MANUFACTURE OR SALE OF APPARATUS WITHOUT WRITTEN PERMISSION.      | 8                                 | 42 Assembly |                  | 1      |