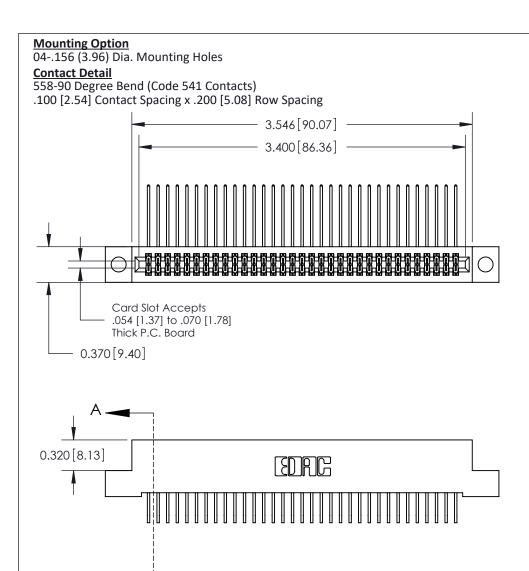

.240 [6.10] Point of Contact-

## **See Accompanying Pages for:**

- **Contact Bend Details**
- **Mounting Options**

842/892 Series High Temp Card Edge Connector Part Number: 842-066-558-204

| ACAD REFERENCE NO. 842 ENG MASTER |                  |  |
|-----------------------------------|------------------|--|
| DRAWN: J.LEE                      | DATE: OCT. 06/09 |  |
| CHECKED:                          | DATE:            |  |
| SCALE: NTS                        | SHEET 1 OF 3     |  |
| DRAWING NUMBER                    | ISSUE            |  |

842 Assembly

THIS IS A C.A.D. GENERATED DRAWING DO NOT MAKE MANUAL REVISIONS TO MASTER

ORIGINAL (1)

| 842/892 Series High Temp Card Edge Connector<br>Contact Bend Detail |                                                                   | ACAD REFERENCE NO. 842 ENG MASTER |             |                  |        |
|---------------------------------------------------------------------|-------------------------------------------------------------------|-----------------------------------|-------------|------------------|--------|
|                                                                     |                                                                   | DRAWN:                            | J.LEE       | DATE: OCT. 06/09 |        |
|                                                                     |                                                                   | CHECKE                            | ):          | DATE:            |        |
| EDAC INC                                                            | THESE DRAWINGS AND SPECIFICATIONS ARE THE PROPERTY OF EDAC INCAND | SCALE:                            | NTS         | SHEET :          | 2 OF 3 |
| TORONTO, ONTARIO                                                    | SHALL NOT BE REPRODUCED, OR COPIED OR USED AS THE BASIS FOR THE   | DRAWING                           | NUMBER      |                  | ISSUE  |
| YOUR CONNECTION TO QUALITY & SERVICE                                | MANUFACTURE OR SALE OF APPARATUS WITHOUT WRITTEN PERMISSION.      | 8                                 | 42 Assembly |                  | 1      |