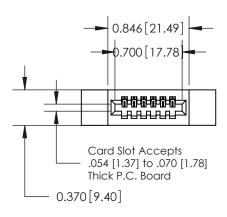

## **See Accompanying Pages for:**

- **Contact Bend Details**
- **Mounting Options**

.240 [6.10] Point of Contact-

842/892 Series High Temp Card Edge Connector Part Number: 842-006-524-112

YOUR CONNECTION TO QUALITY & SERVICE