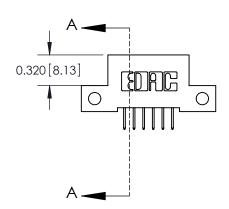

## **Mounting Option**

12-.128 (3.25) Dia. Side Mounting Holes

## **Contact Detail**

524-P.C. Tail .018 Sq.(0.46 Sq.) - Tail LG=.185(4.70) .100 [2.54] Contact Spacing x .200 [5.08] Row Spacing





## **See Accompanying Pages for:**

- **Contact Bend Details**
- **Mounting Options**



.240 [6.10] Point of Contact-

842/892 Series High Temp Card Edge Connector Part Number: 842-006-524-112

YOUR CONNECTION TO QUALITY & SERVICE

J.LEE DATE: OCT. 06/09 SHEET 1 OF 3

**SECTION A-A** 

842 Assembly

842 ENG MASTER

THIS IS A C.A.D. GENERATED DRAWING DO NOT MAKE MANUAL REVISIONS TO MASTER

ORIGINAL (1)



| 842/892 Series High Temp Card Edge Connector<br>Contact Bend Detail |                                                                                                 | ACAD REFERENCE NO. 842 ENG MASTER |             |                  |        |
|---------------------------------------------------------------------|----------------------------------------------------------------------