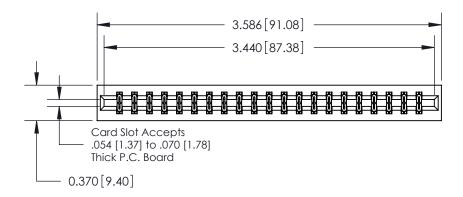

ISSUE NUMBER

ORIGINAL

0.600 [15.24] 0.330[8.38] Card Slot .160 [4.06] Point of Contact-**SECTION A-A** 

**See Accompanying Page for:** 

**Contact Bend Details** 

837/887 Series High Temp Card Edge Connector Part Number: 837-042-524-201

**Mounting Option** 

01-No Mounting Lugs

**Contact Detail** 

524-P.C. Tail .018 Sq.(0.46 Sq.) - Tail LG=.175(4.45) .156 [3.96] Contact Spacing x .200 [5.08] Row Spacing THIS IS A C.A.D. GENERATED DRAWING DO NOT MAKE MANUAL REVISIONS TO MASTER.