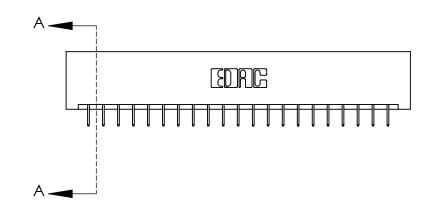

ISSUE NUMBER

ORIGINAL

0.600 [15.24] 0.330[8.38] Card Slot .160 [4.06] Point of Contact-**SECTION A-A** 

**See Accompanying Page for:** 

**Contact Bend Details** 

837/887 Series High Temp Card Edge Connector Part Number: 837-042-524-201

ISSUE NUMBER

ORIGINAL

1

| 837/887 Series High Temp Card Edge Connector<br>Contact Bend Detail |                                                                                                                                    | ACAD REFERENCE NO. | 837 ENG MASTER   |               |
|---------------------------------------------------------------------|------------------------------------------------------------------------------------------------------------------------------------|--------------------|------------------|---------------|
|                                                                     |                                                                                                                                    | DRAWN: J.LEE       | DATE: OCT. 06/09 |               |
|                                                                     |                                                                                                                                    | CHECKED:           | DATE:            |               |
| EDAC INC                                                            | THESE DRAWINGS AND SPECIFICATIONS ARE THE PROPERTY OF EDAC INC.,AND SHALL NOT BE REPRODUCED,OR COPIED OR USED AS THE BASIS FOR THE | SCALE: NTS         | SHEET            | 2 <b>OF</b> 2 |
| TORONTO, ONTARIO CANADA                                             |                                                                                                                                    | DRAWING NUMBER     | •                | ISSUE         |
| YOUR CONNECTION TO QUALITY & SERVICE                                | MANUFACTURE OR SALE OF APPARATUS WITHOUT WRITTEN PERMISSION.                                                                       | 837 Assembly       |                  | 1             |