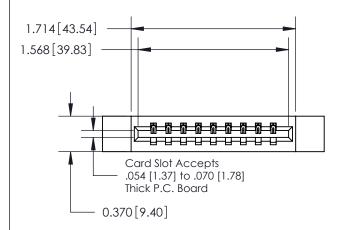

ISSUE NUMBER

ORIGINAL

837/887 Series High Temp Card Edge Connector Part Number: 837-009-542-112

**EDAC INC** TORONTO, ONTARIO CANADA

THESE DRAWINGS AND SPECIFICATIONS ARE THE PROPERTY OF EDAC INC.,AND SHALL NOT BE REPRODUCED, OR COPIED OR USED AS THE BASIS FOR THE MANUFACTURE OR SALE OF APPARATUS WITHOUT WRITTEN PERMISSION.