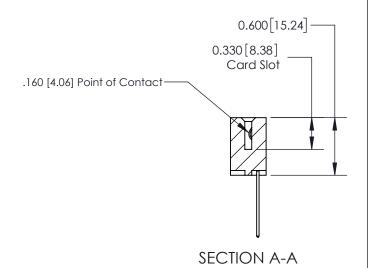

## **Contact Detail**

542-Wire Wrap .025 Sq.(0.64 Sq.) - Tail LG=.645(16.38) .156 [3.96] Contact Spacing x .200 [5.08] Row Spacing

**See Accompanying Page for:** 

**Contact Bend Details** 

THIS IS A C.A.D. GENERATED DRAWING DO NOT MAKE MANUAL REVISIONS TO MASTER.