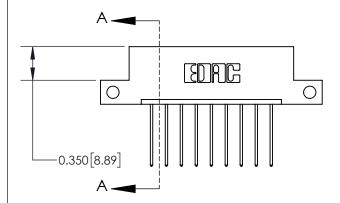

**Mounting Option** 

12-.128 (3.25) Dia. Side Mounting Holes

## **Contact Detail**

542-Wire Wrap .025 Sq.(0.64 Sq.) - Tail LG=.645(16.38) .156 [3.96] Contact Spacing x .200 [5.08] Row Spacing





**See Accompanying Page for:** 

**Contact Bend Details** 

THIS IS A C.A.D. GENERATED DRAWING DO NOT MAKE MANUAL REVISIONS TO MASTER.



ISSUE NUMBER

ORIGINAL



837/887 Series High Temp Card Edge Connector Part Number: 837-009-542-112



**EDAC INC** TORONTO, ONTARIO CANADA

THESE DRAWINGS AND SPECIFICATIONS ARE THE PROPERTY OF EDAC INC.,AND SHALL NOT BE REPRODUCED, OR COPIED OR USED AS THE BASIS FOR THE MANUFACTURE OR SALE OF APPARATUS WITHOUT WRITTEN PERMISSION.

| ACAD REFERENCE NO. 837 ENG MA |                  |  |  |
|-------------------------------|------------------|--|--|
| DRAWN: J.LEE                  | DATE: OCT. 06/09 |  |  |
| CHECKED:                      | DATE:            |  |  |
| SCALE: NTS                    | SHEET 1 OF 2     |  |  |
| DRAWING NUMBER