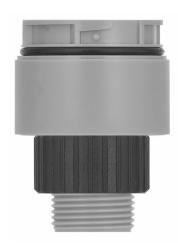

## Adapter for single hole mount. EM GY

| Part No.: | 630.720.00   |
|-----------|--------------|
| Series:   | KombiSIGN 40 |

| MECHANICAL DATA             |                   |
|-----------------------------|-------------------|
| Height                      | 46 mm             |
| Diameter                    | 40 mm             |
| Materials                   | PC                |
| Housing colour              | Grey              |
| Protection category         | IP66<br>IP69K     |
| Cable entry                 | Through hole      |
| Cable entry maximum         | d = 9 mm          |
| Type of fixing              | Built-in mounting |
| Working temperature minimum | -30°C             |
| Working temperature maximum | +60°C             |
| Weight with packaging       | 30 g              |
| Product weight              | 30 g              |