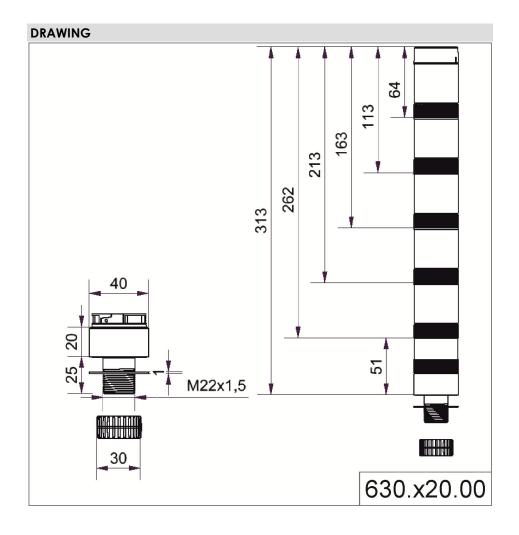

## Adapter for single hole mount. EM GY

| Part No.: | 630.720.00   |
|-----------|--------------|
| Series:   | KombiSIGN 40 |

| MECHANICAL DATA             |                   |
|-----------------------------|-------------------|
| Height                      | 46 mm             |
| Diameter                    | 40 mm             |
| Materials                   | PC                |
| Housing colour              | Grey              |
| Protection category         | IP66<br>IP69K     |
| Cable entry                 | Through hole      |
| Cable entry maximum         | d = 9 mm          |
| Type of fixing              | Built-in mounting |
| Working temperature minimum | -30°C             |
| Working temperature maximum | +60°C             |
| Weight with packaging       | 30 g              |
| Product weight              | 30 g              |