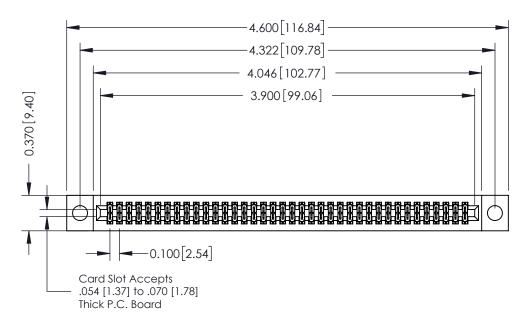

**Mounting Option** 04-.156 (3.96) Dia. Mounting Holes **Contact Detail** 

541-Wire Wrap .025 Sq.(0.64 Sq.) - Tail LG=.760(19.30) .100 [2.54] Contact Spacing x .200 [5.08] Row Spacing

**See Accompanying Pages for:** 

- **Contact Bend Details**
- **Mounting Options**

342 / 392 Card Edge Connector Part Number: 392-076-541-204

YOUR CONNECTION TO QUALITY & SERVICE

342 ENG MASTER J.LEE DATE: OCT. 06/09 SHEET 1 OF 3

342 Assembly