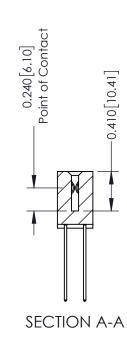

**Mounting Option** 04-.156 (3.96) Dia. Mounting Holes **Contact Detail** 

541-Wire Wrap .025 Sq.(0.64 Sq.) - Tail LG=.760(19.30) .100 [2.54] Contact Spacing x .200 [5.08] Row Spacing

**See Accompanying Pages for:** 