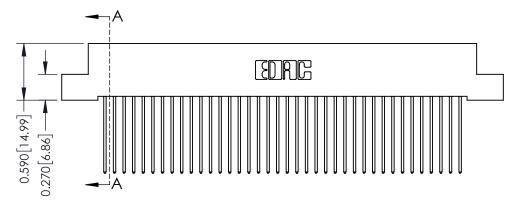

- **Contact Bend Details**
- **Mounting Options**

342 / 392 Card Edge Connector Part Number: 392-076-541-204

YOUR CONNECTION TO QUALITY & SERVICE

342 ENG MASTER J.LEE DATE: OCT. 06/09 SHEET 1 OF 3

342 Assembly

THIS IS A C.A.D. GENERATED DRAWING DO NOT MAKE MANUAL REVISIONS TO MASTER. ISSUE NUMBER

ORIGINAL

1

| 342 / 392 Series Card Edge Connector<br>Contact Bend Detail |                                                                                                                                                                                                  | ACAD REFERENCE NO. 342 ENG MASTER |             |                  |        |
|-------------------------------------------------------------|--------------------------------------------------------------------------------------------------------------------------------------------------------------------------------------------------|-----------------------------------|-------------|------------------|--------|
|                                                             |                                                                                                                                                                                                  | DRAWN:                            | J.LEE       | DATE: OCT. 06/09 |        |
|                                                             |                                                                                                                                                                                                  | CHECKED:                          |             | DATE:            |        |
| TORONTO, ONTARIO                                            | THESE DRAWINGS AND SPECIFICATIONS ARE THE PROPERTY OF EDAC INC. AND SHALL NOT BE REPRODUCED, OR COPIED OR USED AS THE BASIS FOR THE MANUFACTURE OR SALE OF APPARATUS WITHOUT WRITTEN PERMISSION. | SCALE:                            | NTS         | SHEET :          | 2 OF 3 |
|                                                             |                                                                                                                                                                                                  | DRAWING                           | NUMBER      |                  | ISSUE  |
| YOUR CONNECTION TO QUALITY & SERVICE                        |                                                                                                                                                                                                  | 3                                 | 42 Assembly |                  | 1      |