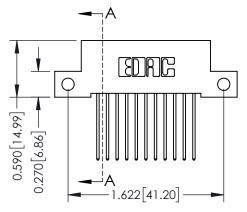

THIS IS A C.A.D. GENERATED DRAWING DO NOT MAKE MANUAL REVISIONS TO MASTER

ISSUE NUMBER

ORIGINAL

1

| 342 / 392 Card Edge Connector<br>Mounting Options |                                                                                                                                                                                               | ACAD REFERENCE NO. 342 ENG MASTER |                         |        |  |  |
|---------------------------------------------------|-----------------------------------------------------------------------------------------------------------------------------------------------------------------------------------------------|-----------------------------------|-------------------------|--------|--|--|
|                                                   |                                                                                                                                                                                               | DRAWN: J.LEE                      | DATE: <b>OCT. 06/09</b> |        |  |  |
|                                                   |                                                                                                                                                                                               | CHECKED:                          | DATE:                   |        |  |  |
| TORONTO, ONTARIO                                  | THESE DRAWINGS AND SPECIFICATIONS ARE THE PROPERTY OF EDAC INCAND SHALL NOT BE REPRODUCED,OR COPIED OR USED AS THE BASIS FOR THE MANUFACTURE OR SALE OF APPARATUS WITHOUT WRITTEN PERMISSION. | SCALE: NTS                        | SHEET :                 | 3 OF 3 |  |  |
|                                                   |                                                                                                                                                                                               | DRAWING NUMBER                    | •                       | ISSUE  |  |  |
| YOUR CONNECTION TO QUALITY & SERVICE              |                                                                                                                                                                                               | 342 Assembly                      |                         | 1      |  |  |