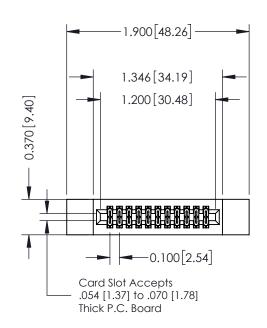

## **Contact Detail**

542-Wire Wrap .025 Sq.(0.64 Sq.) - Tail LG=.655(16.64) .100 [2.54] Contact Spacing x .200 [5.08] Row Spacing

| 342 / 392 Card Edge Connector<br>Part Number: 392-022-542-212 |                                                                                                                                                                                                 | ACAD REFERENCE NO. 342 ENG MASTER |            |         |           |  |
|---------------------------------------------------------------|-------------------------------------------------------------------------------------------------------------------------------------------------------------------------------------------------|-----------------------------------|------------|---------|-----------|--|
|                                                               |                                                                                                                                                                                                 | DRAWN:                            | J.LEE      | DATE: O | CT. 06/09 |  |
|                                                               |                                                                                                                                                                                                 | CHECKED:                          |            | DATE:   |           |  |
| TORONTO, ONTARIO CANADA                                       | THESE DRAWINGS AND SPECIFICATIONS ARE THE PROPERTY OF EDAC INC.,AND SHALL NOT BE REPRODUCED,OR COPIED OR USED AS THE BASIS FOR THE MANUFACTURE OR SALE OF APPARATUS WITHOUT WRITTEN PERMISSION. | SCALE:                            | NTS        | SHEET   | 1 OF 3    |  |
|                                                               |                                                                                                                                                                                                 | DRAWING 1                         | NUMBER     |         | ISSUE     |  |
|                                                               |                                                                                                                                                                                                 | 34                                | 2 Assembly |         | 1         |  |