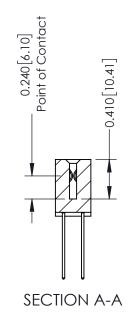

THIS IS A C.A.D. GENERATED DRAWING DO NOT MAKE MANUAL REVISIONS TO MASTER. ISSUE NUMBER

ORIGINAL

1

| 342 / 392 Series Card Edge Connector<br>Contact Bend Detail |                                                                                                                                                                                                 | ACAD REFERENCE NO. 342 ENG MASTER |             |                  |        |  |
|-------------------------------------------------------------|-------------------------------------------------------------------------------------------------------------------------------------------------------------------------------------------------|-----------------------------------|-------------|------------------|--------|--|
|                                                             |                                                                                                                                                                                                 | DRAWN:                            | J.LEE       | DATE: OCT. 06/09 |        |  |
|                                                             |                                                                                                                                                                                                 | CHECKED:                          |             | DATE:            |        |  |
| TORONTO, ONTARIO                                            | THESE DRAWINGS AND SPECIFICATIONS ARE THE PROPERTY OF EDAC INC.,AND SHALL NOT BE REPRODUCED,OR COPIED OR USED AS THE BASIS FOR THE MANUFACTURE OR SALE OF APPARATUS WITHOUT WRITTEN PERMISSION. | SCALE:                            | NTS         | SHEET :          | 2 OF 3 |  |
|                                                             |                                                                                                                                                                                                 | DRAWING                           | NUMBER      |                  | ISSUE  |  |
| YOUR CONNECTION TO QUALITY & SERVICE                        |                                                                                                                                                                                                 | 3                                 | 42 Assembly |                  | 1      |  |