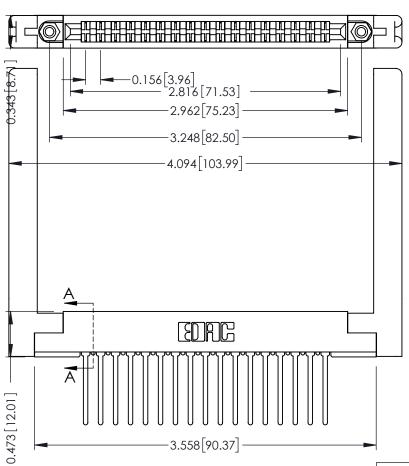

Wire Wrap .046x.013(1.17x0.33) - Tail LG=.708(17.98) .156 [3.96] Contact Spacing x .200 [5.08] Row Spacing

SECTION A-A .095 [2.41] Point of Contact (FROM BTM OF SLOT) Card Slot Accepts .054 [1.37] to .070 [1.78] Thick P.C. Board

## **See Accompanying Pages for:**

- **Contact Bend Details**
- **Mounting Options**

307 / 357 Card Edge Connector Part Number: 357-034-440-258

| ACAD REFERENCE NO. 307 ENG MASTER |                  |
|-----------------------------------|------------------|
| DRAWN: J.LEE                      | DATE: AUG. 11/09 |
| CHECKED:                          | DATE:            |
| SCALE: NTS                        | SHEET 1 OF 3     |
| DRAWING NUMBER                    | ISSUE            |
| 307 Assembly                      | 1                |