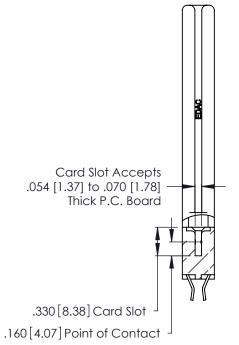

<u>Contact Dimensions:</u>
555-Extender Board Bend (Code 500 Contacts)
See Sheet 2 for Contact Code 555, 556, 558, 559, 560 Dimensions -3.170[80.52] -2.910[73.91] -2.750 [69.85] -.370 [9.4] .600 [15.24]