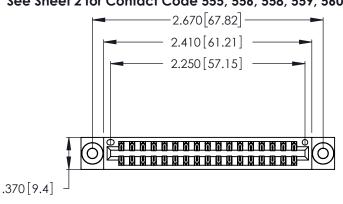

<u>Contact Dimensions:</u>
555-Extender Board Bend (Code 500 Contacts)
See Sheet 2 for Contact Code 555, 556, 558, 559, 560 Dimensions

THIS IS A C.A.D. GENERATED DRAWING DO NOT MAKE MANUAL REVISIONS TO MASTER.

346/396 SERIES CARD EDGE CONNECTOR CONTACT CODE 555,556,558,559,560 DIMENSIONS

YOUR CONNECTION TO QUALITY & SERVICE

**EDAC INC** TORONTO, ONTARIO CANADA

THESE DRAWINGS AND SPECIFICATIONS ARE THE PROPERTY OF EDAC INC.,AND SHALL NOT BE REPRODUCED, OR COPIED OR USED AS THE BASIS FOR THE MANUFACTURE OR SALE OF APPARATUS WITHOUT WRITTEN PERMISSION.