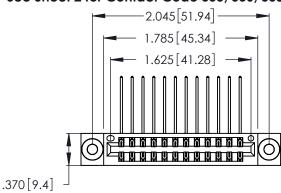

Contact Dimensions:
559-90 Degree Bend (Code 541 Contacts)
See Sheet 2 for Contact Code 555, 556, 558, 559, 560 Dimensions

- INSULATOR MATERIAL: THERMOPLASTIC POLYESTER, UL 94V-0 CONTACT MATERIAL; COPPER, NICKEL, TIN ALLOY CA-725
- CONTACT PLATING: GOLD ON THE MATING AREA, TIN-LEAD ON THE CONTACT TAILS, NICKEL UNDERPLATE

THIS IS A C.A.D. GENERATED DRAWING DO NOT MAKE MANUAL REVISIONS TO MASTER.

| 346/396 SERIES CARD EDGE CONNECTO | R |
|-----------------------------------|---|
| PART NUMBER: 346-024-559-803      |   |

**EDAC INC** TORONTO, ONTARIO CANADA