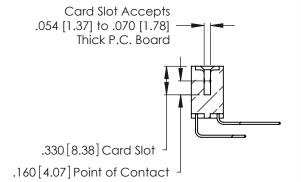

THIS IS A C.A.D. GENERATED DRAWING DO NOT MAKE MANUAL REVISIONS TO MASTER.

ISSUE NUMBER

ORIGINAL

1

**Contact Code 555** 

Contact Code 556

**Contact Code 558** 

**Contact Code 559** 

**Contact Code 560** 

INSULATOR MATERIAL: THERMOPLASTIC POLYESTER, UL 94V-0 CONTACT MATERIAL; COPPER, NICKEL, TIN ALLOY CA-725 CONTACT PLATING: GOLD ON THE MATING AREA, TIN-LEAD

ON THE CONTACT TAILS, NICKEL UNDERPLATE

346/396 SERIES CARD EDGE CONNECTOR CONTACT CODE 555,556,558,559,560 DIMENSIONS

YOUR CONNECTION TO QUALITY & SERVICE

**EDAC INC** TORONTO, ONTARIO CANADA

THESE DRAWINGS AND SPECIFICATIONS ARE THE PROPERTY OF EDAC INC.,AND SHALL NOT BE REPRODUCED, OR COPIED OR USED AS THE BASIS FOR THE MANUFACTURE OR SALE OF APPARATUS WITHOUT WRITTEN PERMISSION.