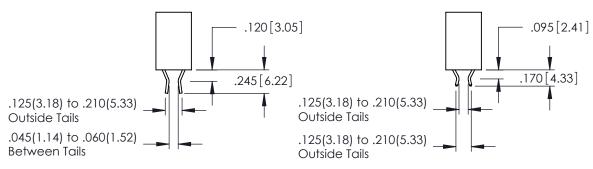

## 346/396 SERIES CARD EDGE CONNECTOR CONTACT CODE 555,556,558,559,560 DIMENSIONS

YOUR CONNECTION TO QUALITY & SERVICE

**EDAC INC** TORONTO, ONTARIO CANADA

THESE DRAWINGS AND SPECIFICATIONS ARE THE PROPERTY OF EDAC INC.,AND SHALL NOT BE REPRODUCED, OR COPIED OR USED AS THE BASIS FOR THE MANUFACTURE OR SALE OF APPARATUS WITHOUT WRITTEN PERMISSION.