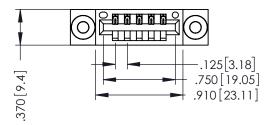

346/396 SERIES CARD EDGE CONNECTOR PART NUMBER: 346-005-520-103

**EDAC INC** TORONTO, ONTARIO CANADA

THESE DRAWINGS AND SPECIFICATIONS ARE THE PROPERTY OF EDAC INC.,AND SHALL NOT BE REPRODUCED, OR COPIED OR USED AS THE BASIS FOR THE MANUFACTURE OR SALE OF APPARATUS WITHOUT WRITTEN PERMISSION.

THIS IS A C.A.D. GENERATED DRAWING DO NOT MAKE MANUAL REVISIONS TO MASTER.

ISSUE NUMBER

ORIGINAL

1

- INSULATOR MATERIAL: THERMOPLASTIC POLYESTER, UL 94V-0 CONTACT MATERIAL; COPPER, NICKEL, TIN ALLOY CA-725 CONTACT PLATING: GOLD ON THE MATING AREA, TIN-LEAD
  - ON THE CONTACT TAILS, NICKEL UNDERPLATE