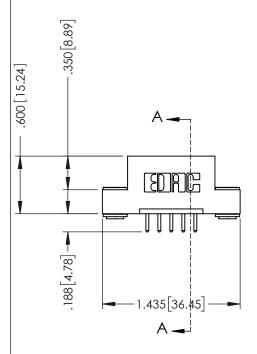

346-ENG-MASTER

SECTION A-A

ORIGINAL 1

ISSUE NUMBER

DO NOT MAKE MANUAL REVISIONS TO MASTER.

**Contact Code 555** 

**Contact Code 556** 

INSULATOR MATERIAL: THERMOPLASTIC POLYESTER, UL 94V-0 CONTACT MATERIAL; COPPER, NICKEL, TIN ALLOY CA-725 CONTACT PLATING: GOLD ON THE MATING AREA, TIN-LEAD

ON THE CONTACT TAILS, NICKEL UNDERPLATE