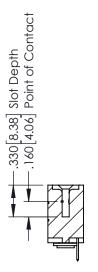

346-ENG-MASTER

SECTION A-A

ORIGINAL 1

ISSUE NUMBER

DO NOT MAKE MANUAL REVISIONS TO MASTER.

**Contact Code 555** 

**Contact Code 556** 

INSULATOR MATERIAL: THERMOPLASTIC POLYESTER, UL 94V-0 CONTACT MATERIAL; COPPER, NICKEL, TIN ALLOY CA-725 CONTACT PLATING: GOLD ON THE MATING AREA, TIN-LEAD

ON THE CONTACT TAILS, NICKEL UNDERPLATE