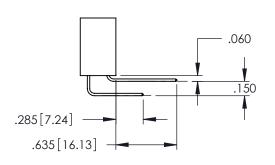

**Contact Code 558** 

Contact Code 559

**Contact Code 560** 

INSULATOR MATERIAL: THERMOPLASTIC POLYESTER, UL 94V-0

DAP MATERIAL AVAILABLE UPON REQUEST

CONTACT MATERIAL; COPPER ALLOY CONTACT PLATING: GOLD ON THE MATING AREA, TIN PLATING ON THE CONTACT TAILS, NICKEL UNDERPLATE

345/395 SERIES CARD EDGE CONNECTOR CONTACT CODE 555,556,558,559,560 DIMENSIONS

YOUR CONNECTION TO QUALITY & SERVICE

|    | ACAD REFERENCE NO. 345-ENG-MASTE |                  |
|----|----------------------------------|------------------|
| S  | DRAWN: R.STA.MONICA              | DATE:MAY.16/2017 |
|    | CHECKED:                         | DATE:            |
| ,  | SCALE: 1:1                       | SHEET 2 OF 2     |
| ED | DRAWING NUMBER                   | ISSUE            |