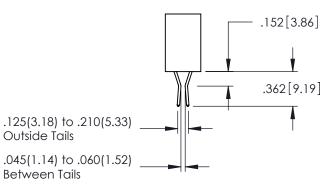

**Contact Code 558** 

Contact Code 559

**Contact Code 560** 

INSULATOR MATERIAL: THERMOPLASTIC POLYESTER, UL 94V-0

DAP MATERIAL AVAILABLE UPON REQUEST

CONTACT MATERIAL; COPPER ALLOY CONTACT PLATING: GOLD ON THE MATING AREA, TIN PLATING ON THE CONTACT TAILS, NICKEL UNDERPLATE

345/395 SERIES CARD EDGE CONNECTOR CONTACT CODE 555,556,558,559,560 DIMENSIONS

YOUR CONNECTION TO QUALITY & SERVICE

|    | ACAD REFERENCE NO. 345-ENG-MASTE |                  |
|----|----------------------------------|------------------|
| S  | DRAWN: R.STA.MONICA              | DATE:MAY.16/2017 |
|    | CHECKED:                         | DATE:            |
| ,  | SCALE: 1:1                       | SHEET 2 OF 2     |
| ED | DRAWING NUMBER                   | ISSUE            |