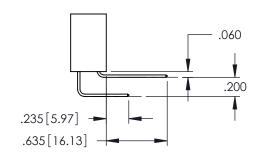

**Contact Code 558** 

Contact Code 559

**Contact Code 560** 

INSULATOR MATERIAL: THERMOPLASTIC POLYESTER, UL 94V-0

DAP MATERIAL AVAILABLE UPON REQUEST

CONTACT MATERIAL; COPPER ALLOY CONTACT PLATING: GOLD ON THE MATING AREA, TIN PLATING ON THE CONTACT TAILS, NICKEL UNDERPLATE

345/395 SERIES CARD EDGE CONNECTOR CONTACT CODE 555,556,558,559,560 DIMENSIONS

YOUR CONNECTION TO QUALITY & SERVICE

|    | ACAD REFERENCE NO. 345-ENG-MASTE |                  |
|----|----------------------------------|------------------|
| S  | DRAWN: R.STA.MONICA              | DATE:MAY.16/2017 |
|    | CHECKED:                         | DATE:            |
| ,  | SCALE: 1:1                       | SHEET 2 OF 2     |
| ED | DRAWING NUMBER                   | ISSUE            |