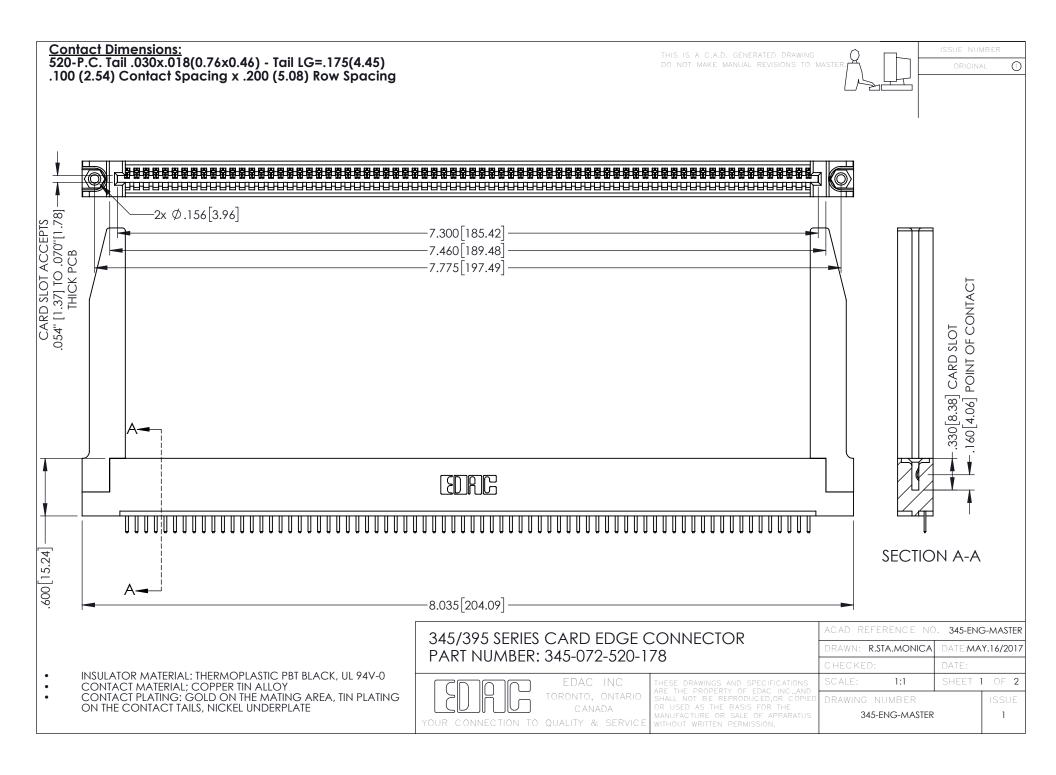

345/395 SERIES CARD EDGE CONNECTOR CONTACT CODE 555,556,558,559,560 DIMENSIONS

YOUR CONNECTION TO QUALITY & SERVICE

|    | ACAD REFERENCE NO. 345-ENG-MASTE |                  |
|----|----------------------------------|------------------|
| S  | DRAWN: R.STA.MONICA              | DATE:MAY.16/2017 |
|    | CHECKED:                         | DATE:            |
| ,  | SCALE: 1:1                       | SHEET 2 OF 2     |
| ED | DRAWING NUMBER                   | ISSUE            |

345-ENG-MASTER