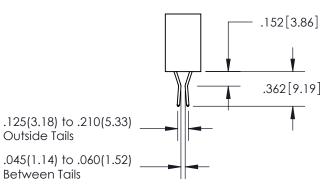

ISSUE NUMBER ORIGINAL 1

**Contact Code 558** 

**Contact Code 559** 

Contact Code 560

- INSULATOR MATERIAL: THERMOPLASTIC POLYESTER, UL 94V-0
- DAP MATERIAL AVAILABLE UPON REQUEST
- CONTACT MATERIAL; COPPER ALLOY