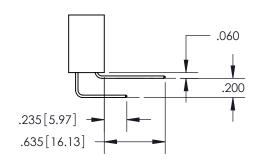

ISSUE NUMBER ORIGINAL 1

**Contact Code 558** 

**Contact Code 559** 

Contact Code 560

- INSULATOR MATERIAL: THERMOPLASTIC POLYESTER, UL 94V-0
- DAP MATERIAL AVAILABLE UPON REQUEST
- CONTACT MATERIAL; COPPER ALLOY