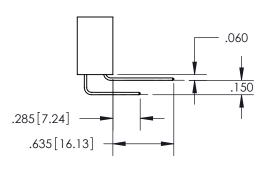

ISSUE NUMBER ORIGINAL 1

**Contact Code 558** 

**Contact Code 559** 

Contact Code 560

- INSULATOR MATERIAL: THERMOPLASTIC POLYESTER, UL 94V-0
- DAP MATERIAL AVAILABLE UPON REQUEST
- CONTACT MATERIAL; COPPER ALLOY