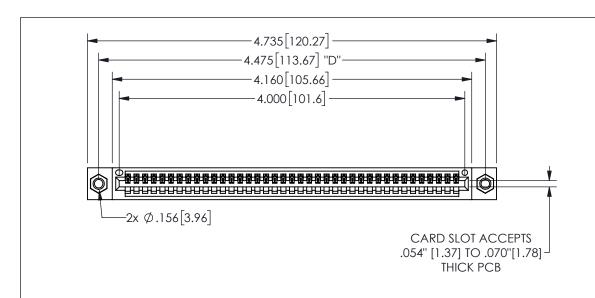

345/395 SERIES CARD EDGE CONNECTOR PART NUMBER: 345-039-542-607

YOUR CONNECTION TO QUALITY & SERVICE

**EDAC INC** TORONTO, ONTARIO CANADA

THESE DRAWINGS AND SPECIFICATIONS ARE THE PROPERTY OF EDAC INC.,AND SHALL NOT BE REPRODUCED, OR COPIED OR USED AS THE BASIS FOR THE MANUFACTURE OR SALE OF APPARATUS WITHOUT WRITTEN PERMISSION.

| ACAD REFERENCE NO.  | 345-ENG-MASTER   |
|---------------------|------------------|
| DRAWN: R.STA.MONICA | DATE:MAY.16/2017 |
| CHECKED:            | DATE:            |
| SCALE: NTS          | SHEET 1 OF 2     |
| DRAWING NUMBER      | ISSUE            |
| 345-ENG-MASTER      | 1                |