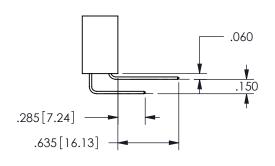

THIS IS A C.A.D. GENERATED DRAWING DO NOT MAKE MANUAL REVISIONS TO MASTER.

ISSUE NUMBER

ORIGINAL

1

**Contact Dimensions:** 523-P.C. Tail .025 Sq.(0.64 Sq.) - Tail LG=.390(9.91) .100 (2.54) Contact Spacing x .200 (5.08) Row Spacing

.160 4.06 .330[8.38] POINT OF CARD SLOT CONTACT .370 9.4

SECTION A-A

ISSUE NUMBER ORIGINAL

1

**Contact Code 558** 

Contact Code 559

**Contact Code 560** 

INSULATOR MATERIAL: THERMOPLASTIC POLYESTER, UL 94V-0 DAP MATERIAL AVAILABLE UPON REQUEST

CONTACT MATERIAL; COPPER ALLOY CONTACT PLATING: GOLD ON THE MATING AREA, TIN PLATING ON THE CONTACT TAILS, NICKEL UNDERPLATE

345/395 SERIES CARD EDGE CONNECTOR CONTACT CODE 555,556,558,559,560 DIMENSIONS

YOUR CONNECTION TO QUALITY & SERVICE

**EDAC INC** TORONTO, ONTARIO CANADA

THESE DRAWINGS AND SPECIFICATIONS ARE THE PROPERTY OF EDAC INC.,AND SHALL NOT BE REPRODUCED, OR COPIED OR USED AS THE BASIS FOR THE MANUFACTURE OR SALE OF APPARATUS WITHOUT WRITTEN PERMISSION.

| ACAD REFERENCE NO.  | 345-ENG-MASTER   |
|---------------------|------------------|
| DRAWN: R.STA.MONICA | DATE:MAY.16/2017 |
| CHECKED:            | DATE:            |
| SCALE: 1:1          | SHEET 2 OF 2     |
| DRAWING NUMBER      | ISSUE            |
| 345-ENG-MASTER      | 1                |