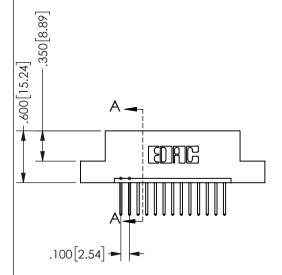

## 345/395 SERIES CARD EDGE CONNECTOR PART NUMBER: 345-013-523-102

YOUR CONNECTION TO QUALITY & SERVICE

**EDAC INC** TORONTO, ONTARIO CANADA

THESE DRAWINGS AND SPECIFICATIONS ARE THE PROPERTY OF EDAC INC.,AND SHALL NOT BE REPRODUCED, OR COPIED OR USED AS THE BASIS FOR THE MANUFACTURE OR SALE OF APPARATUS WITHOUT WRITTEN PERMISSION.

| OLOHOTTATA         |                    |
|--------------------|--------------------|
| ACAD REFERENCE NO. | 345-ENG-MASTER     |
| DRAWN: R.STA.MONIC | CA DATEMAY.16/2017 |
| CHECKED:           | DATE:              |
| SCALE: NTS         | SHEET 1 OF 2       |
| DRAWING NUMBER     | ISSUE              |
| 345-ENG-MAST       | ER 1               |