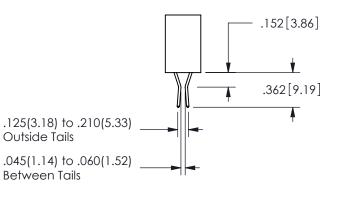

THIS IS A C.A.D. GENERATED DRAWING DO NOT MAKE MANUAL REVISIONS TO MASTER.

ISSUE NUMBER

ORIGINAL

1

**Contact Dimensions:** 523-P.C. Tail .025 Sq.(0.64 Sq.) - Tail LG=.390(9.91) .100 (2.54) Contact Spacing x .200 (5.08) Row Spacing

.160 4.06 .330[8.38] POINT OF CARD SLOT CONTACT .370 9.4

SECTION A-A

ISSUE NUMBER ORIGINAL

1

**Contact Code 558** 

Contact Code 559

**Contact Code 560** 

INSULATOR MATERIAL: THERMOPLASTIC POLYESTER, UL 94V-0 DAP MATERIAL AVAILABLE UPON REQUEST

CONTACT MATERIAL; COPPER ALLOY CONTACT PLATING: GOLD ON THE MATING AREA, TIN PLATING ON THE CONTACT TAILS, NICKEL UNDERPLATE

345/395 SERIES CARD EDGE CONNECTOR CONTACT CODE 555,556,558,559,560 DIMENSIONS

YOUR CONNECTION TO QUALITY & SERVICE

**EDAC INC** TORONTO, ONTARIO CANADA

THESE DRAWINGS AND SPECIFICATIONS ARE THE PROPERTY OF EDAC INC.,AND SHALL NOT BE REPRODUCED, OR COPIED OR USED AS THE BASIS FOR THE MANUFACTURE OR SALE OF APPARATUS WITHOUT WRITTEN PERMISSION.

| ACAD REFERENCE NO.  | 345-ENG-MASTER   |
|---------------------|------------------|
| DRAWN: R.STA.MONICA | DATE:MAY.16/2017 |
| CHECKED:            | DATE:            |
| SCALE: 1:1          | SHEET 2 OF 2     |
| DRAWING NUMBER      | ISSUE            |
| 345-ENG-MASTER      | 1                |