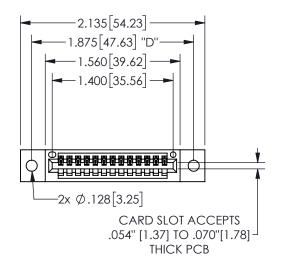

## 345/395 SERIES CARD EDGE CONNECTOR PART NUMBER: 345-013-523-102

YOUR CONNECTION TO QUALITY & SERVICE

**EDAC INC** TORONTO, ONTARIO CANADA

THESE DRAWINGS AND SPECIFICATIONS ARE THE PROPERTY OF EDAC INC.,AND SHALL NOT BE REPRODUCED, OR COPIED OR USED AS THE BASIS FOR THE MANUFACTURE OR SALE OF APPARATUS WITHOUT WRITTEN PERMISSION.

| OLOHOTTATA         |                    |
|--------------------|--------------------|
| ACAD REFERENCE NO. | 345-ENG-MASTER     |
| DRAWN: R.STA.MONIC | CA DATEMAY.16/2017 |
| CHECKED:           | DATE:              |
| SCALE: NTS         | SHEET 1 OF 2       |
| DRAWING NUMBER     | ISSUE              |
| 345-ENG-MAST       | ER 1               |