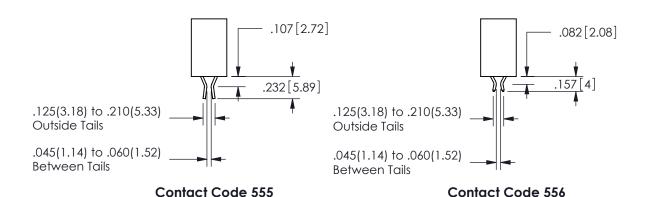

## 345/395 SERIES CARD EDGE CONNECTOR CONTACT CODE 555,556,558,559,560 DIMENSIONS

YOUR CONNECTION TO QUALITY & SERVICE

**EDAC INC** TORONTO, ONTARIO CANADA

THESE DRAWINGS AND SPECIFICATIONS ARE THE PROPERTY OF EDAC INC.,AND SHALL NOT BE REPRODUCED, OR COPIED OR USED AS THE BASIS FOR THE MANUFACTURE OR SALE OF APPARATUS WITHOUT WRITTEN PERMISSION.

ISSUE NUMBER ORIGINAL

1

**Contact Code 558** 

Contact Code 559

**Contact Code 560** 

INSULATOR MATERIAL: THERMOPLASTIC POLYESTER, UL 94V-0 DAP MATERIAL AVAILABLE UPON REQUEST

CONTACT MATERIAL; COPPER ALLOY CONTACT PLATING: GOLD ON THE MATING AREA, TIN PLATING ON THE CONTACT TAILS, NICKEL UNDERPLATE