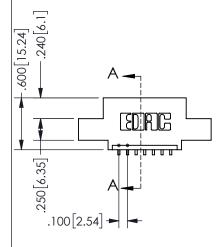

THIS IS A C.A.D. GENERATED DRAWING DO NOT MAKE MANUAL REVISIONS TO MASTER.



ISSUE NUMBER

ORIGINAL

1





<u>Contact Dimensions:</u>
559-90 Degree Bend (Code 541 Contacts)
See Sheet 2 for Contact Code 555, 556, 558, 559, 560 **Dimensions** 

.160 4.06 .330[8.38] POINT OF CARD SLOT CONTACT .370 9.4

## SECTION A-A

345/395 SERIES CARD EDGE CONNECTOR PART NUMBER: 345-007-559-407



**EDAC INC** TORONTO, ONTARIO CANADA

THESE DRAWINGS AND SPECIFICATIONS ARE THE PROPERTY OF EDAC INC.,AND SHALL NOT BE REPRODUCED, OR COPIED OR USED AS THE BASIS FOR THE MANUFACTURE OR SALE OF APPARATUS WITHOUT WRITTEN PERMISSION.

| ACAD REFERENCE NO.  | 345-ENG-MASTER   |
|---------------------|------------------|
| DRAWN: R.STA.MONICA | DATE:MAY.16/2017 |
| CHECKED:            | DATE:            |
| SCALE: NTS          | SHEET 1 OF 2     |
| DRAWING NUMBER      | ISSUE            |
| 345-ENG-MASTER      | 1