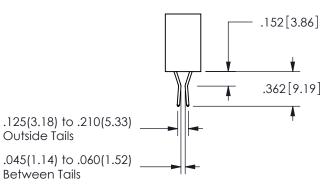

ISSUE NUMBER ORIGINAL

1

**Contact Code 558** 

Contact Code 559

**Contact Code 560** 

INSULATOR MATERIAL: THERMOPLASTIC POLYESTER, UL 94V-0 DAP MATERIAL AVAILABLE UPON REQUEST

CONTACT MATERIAL; COPPER ALLOY CONTACT PLATING: GOLD ON THE MATING AREA, TIN PLATING ON THE CONTACT TAILS, NICKEL UNDERPLATE