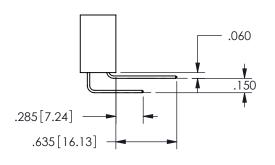

ISSUE NUMBER ORIGINAL

1

**Contact Code 558** 

Contact Code 559

**Contact Code 560** 

INSULATOR MATERIAL: THERMOPLASTIC POLYESTER, UL 94V-0 DAP MATERIAL AVAILABLE UPON REQUEST

CONTACT MATERIAL; COPPER ALLOY CONTACT PLATING: GOLD ON THE MATING AREA, TIN PLATING ON THE CONTACT TAILS, NICKEL UNDERPLATE