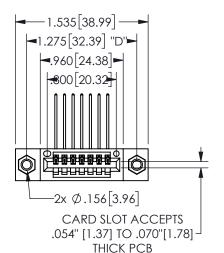

## SECTION A-A

345/395 SERIES CARD EDGE CONNECTOR PART NUMBER: 345-007-559-407

**EDAC INC** TORONTO, ONTARIO CANADA

THESE DRAWINGS AND SPECIFICATIONS ARE THE PROPERTY OF EDAC INC.,AND SHALL NOT BE REPRODUCED, OR COPIED OR USED AS THE BASIS FOR THE MANUFACTURE OR SALE OF APPARATUS WITHOUT WRITTEN PERMISSION.