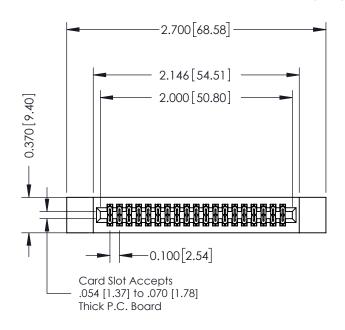

## 342 / 392 Card Edge Connector Part Number: 342-038-560-212

YOUR CONNECTION TO QUALITY & SERVICE

|   | DRAWN: J.LEE   | DATE: O | CT. 06/09 |
|---|----------------|---------|-----------|
|   | CHECKED:       | DATE:   |           |
|   | SCALE: NTS     | SHEET   | 1 OF 3    |
| D | DRAWING NUMBER |         | ISSUE     |
|   | 342 Assembly   |         | 1         |