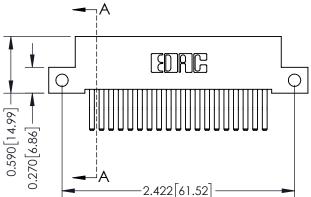

## 342 / 392 Card Edge Connector Part Number: 342-038-560-212

YOUR CONNECTION TO QUALITY & SERVICE

|   | DRAWN: J.LEE   | DATE: O | CT. 06/09 |
|---|----------------|---------|-----------|
|   | CHECKED:       | DATE:   |           |
|   | SCALE: NTS     | SHEET   | 1 OF 3    |
| D | DRAWING NUMBER |         | ISSUE     |
|   | 342 Assembly   |         | 1         |

**SECTION A-A** 