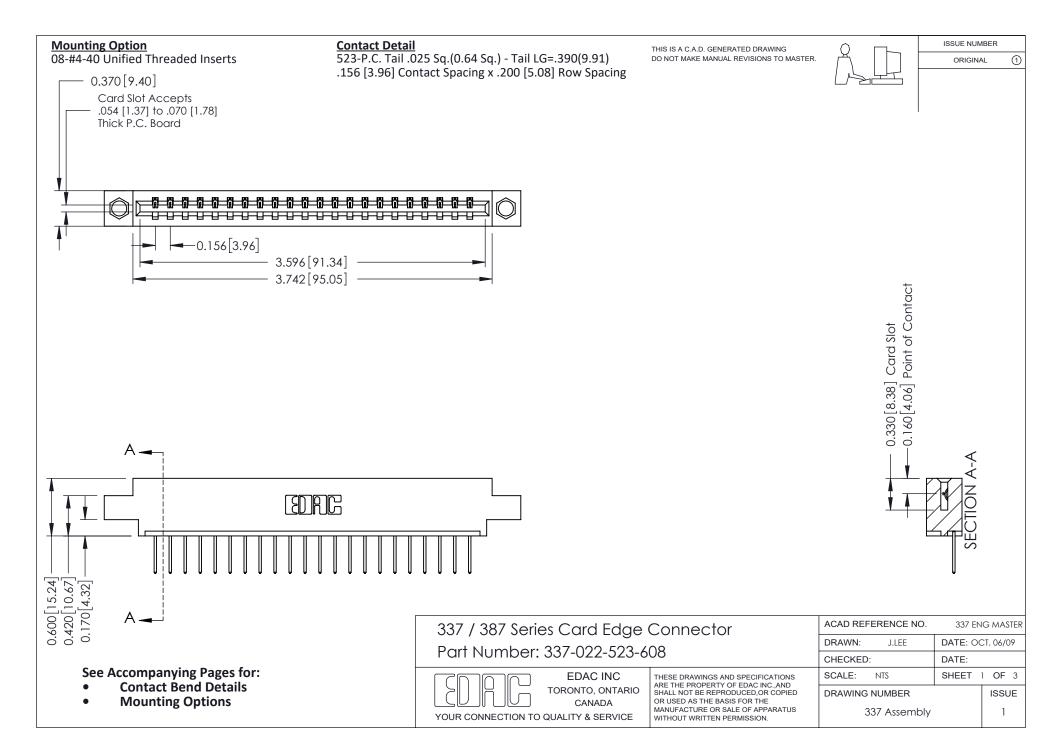

ISSUE NUMBER

ORIGINAL

1



| 337 / 387 Series Card Edge Connector<br>Contact Bend Detail           |                                                                                                                                                                                                  | ACAD REFERENCE NO. 337 E |                  | G MASTER      |
|-----------------------------------------------------------------------|--------------------------------------------------------------------------------------------------------------------------------------------------------------------------------------------------|--------------------------|------------------|---------------|
|                                                                       |