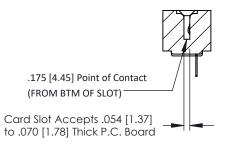

## **SECTION A-A**

**See Accompanying Pages for:** 

- **Contact Bend Details**
- **Mounting Options**

307 / 357 Card Edge Connector Part Number: 307-028-431-108

**EDAC INC** TORONTO, ONTARIO CANADA

THESE DRAWINGS AND SPECIFICATIONS ARE THE PROPERTY OF EDAC INC., AND SHALL NOT BE REPRODUCED,OR COPIED OR USED AS THE BASIS FOR THE MANUFACTURE OR SALE OF APPARATUS WITHOUT WRITTEN PERMISSION.