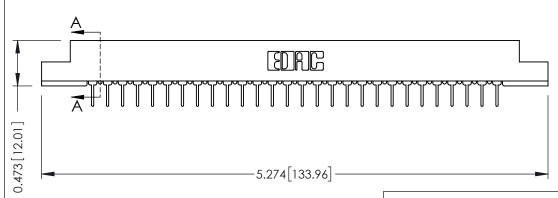

**Mounting Option** #4-40 Unified Threaded Inserts **Contact Detail** 

PC Tail .023x.013(0.58x0.33) - Tail LG=.213(5.41) .156 [3.96] Contact Spacing x .200 [5.08] Row Spacing

THIS IS A C.A.D. GENERATED DRAWING DO NOT MAKE MANUAL REVISIONS TO MASTER.

ISSUE NUMBER ORIGINAL

**-**--0.156 [3.96] 0.500[12.70] 4.532[115.11] 4.678 [118.82]

## **SECTION A-A**

**See Accompanying Pages for:** 

- **Contact Bend Details**
- **Mounting Options**

307 / 357 Card Edge Connector Part Number: 307-028-431-108

**EDAC INC** TORONTO, ONTARIO CANADA

THESE DRAWINGS AND SPECIFICATIONS ARE THE PROPERTY OF EDAC INC., AND SHALL NOT BE REPRODUCED,OR COPIED OR USED AS THE BASIS FOR THE MANUFACTURE OR SALE OF APPARATUS WITHOUT WRITTEN PERMISSION.

| ACAD REFERENCE NO. | 307 ENG MASTER   |
|--------------------|------------------|
| DRAWN: J.LEE       | DATE: AUG. 11/09 |
| CHECKED:           | DATE:            |
| SCALE: NTS         | SHEET 1 OF 3     |
| DRAWING NUMBER     | ISSUE            |
| 307 Assembly       | 1                |