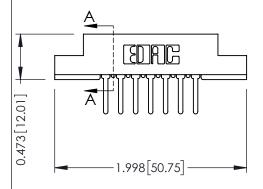

**Mounting Option** .128 (3.25) Dia. Mounting Holes .156 [3.96] Contact Spacing x .200 [5.08] Row Spacing **─** 1.402[35.61] **─** 0.343 [8.71] **1.256**[31.90] 0.156[3.96] 1.688 [42.88]

**Contact Detail** 