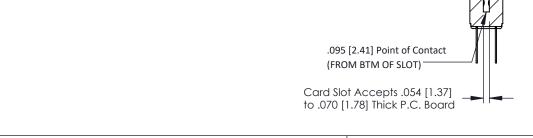

**Mounting Option** .128 (3.25) Dia. Mounting Holes .156 [3.96] Contact Spacing x .200 [5.08] Row Spacing **─** 1.402[35.61] **─** 0.343 [8.71] **1.256**[31.90] 0.156[3.96] 1.688 [42.88]

**Contact Detail** 

PC Tail .046x.013(1.17x0.33) - Tail LG=.358(9.09)



**SECTION A-A** 



## **See Accompanying Pages for:**

- **Contact Bend Details**
- **Mounting Options**



| 307 / 357 Card Edge Connector<br>Part Number: 307-014-522-202         |                                                                                                                                                                                                 | ACAD REFERENCE NO. 307 ENG MASTER |             |                  |        |
|-----------------------------------------------------------------------|-------------------------------------------------------------------------------------------------------------------------------------------------------------------------------------------------|-----------------------------------|-------------|------------------|--------|
|                                                                       |