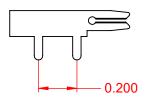

## CONTACT 100-290-202

.200 CONTACT SPACING TOTAL NUMBER OF CONTACTS 42

NOTE:

| 105 SERIES - VERTICAL CONTACT PATTERN                                          |                                                                                                                                                                                                                | ACAD REFERENCE NO.: 105 Assembly |                            |       |
|--------------------------------------------------------------------------------|----------------------------------------------------------------------------------------------------------------------------------------------------------------------------------------------------------------|----------------------------------|----------------------------|-------|
|                                                                                |                                                                                                                                                                                                                | DRAWN: C.B                       | WN: C.B DATE: April 8, 202 |       |
|                                                                                |                                                                                                                                                                                                                | CHECKED:                         | DATE:                      |       |
| EDAG INC<br>TORONTO, ONTARIO<br>CANADA<br>YOUR CONNECTION TO QUALITY & SERVICE | THESE DRAWINGS AND SPECIFICATIONS<br>ARE THE PROPERTY OF EDAC INC.,AND<br>SHALL NOT BE REPRODUCED,OR COPIED<br>OR USED AS THE BASIS FOR THE<br>MANUFACTURE OR SALE OF APPARATUS<br>WITHOUT WRITTEN PERMISSION. | SCALE: 2:1                       | SHEET 1 OF                 | 1     |
|                                                                                |                                                                                                                                                                                                                | DRAWING NUMBER: 105 Ass          | embly                      | ISSUE |
|                                                                                |                                                                                                                                                                                                                | PART NUMBER: 105-042             | -202-200                   | 1     |