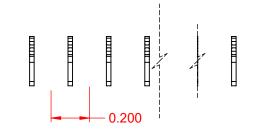

## CONTACT 100-290-202

.200 CONTACT SPACING TOTAL NUMBER OF CONTACTS 42

NOTE:

| 105 SERIES - VERTICAL CONTACT PATTERN                                          |                                                                                                                                                                                                                | ACAD REFERENCE NO.: 105 Assembly |                            |       |
|--------------------------------------------------------------------------------|----------------------------------------------------------------------------------------------------------------------------------------------------------------------------------------------------------------|----------------------------------|----------------------------|-------|
|                                                                                |                                                                                                                                                                                                                | DRAWN: C.B                       | WN: C.B DATE: April 8, 202 |       |
|                                                                                |                                                                                                                                                                                                                | CHECKED:                         | DATE:                      |       |
| EDAG INC<br>TORONTO, ONTARIO<br>CANADA<br>YOUR CONNECTION TO QUALITY & SERVICE | THESE DRAWINGS AND SPECIFICATIONS<br>ARE THE PROPERTY OF EDAC INC.,AND<br>SHALL NOT BE REPRODUCED,OR COPIED<br>OR USED AS THE BASIS FOR THE<br>MANUFACTURE OR SALE OF APPARATUS<br>WITHOUT WRITTEN PERMISSION. | SCALE: 2:1                       | SHEET 1 OF                 | 1     |
|                                                                                |                                                                                                                                                                                                                | DRAWING NUMBER: 105 Ass          | embly                      | ISSUE |
|                                                                                |                                                                                                                                                                                                                | PART NUMBER: 105-042             | -202-200                   | 1     |

CONTACTS ARE HELD IN A CARRIER FOR EASE OF ASSEMBLY

THIS SERIES FULLY CONFORMS TO THE EUROPEAN UNION DIRECTIVES 2011/65/EU FOR RoHS COMPLIANCY.