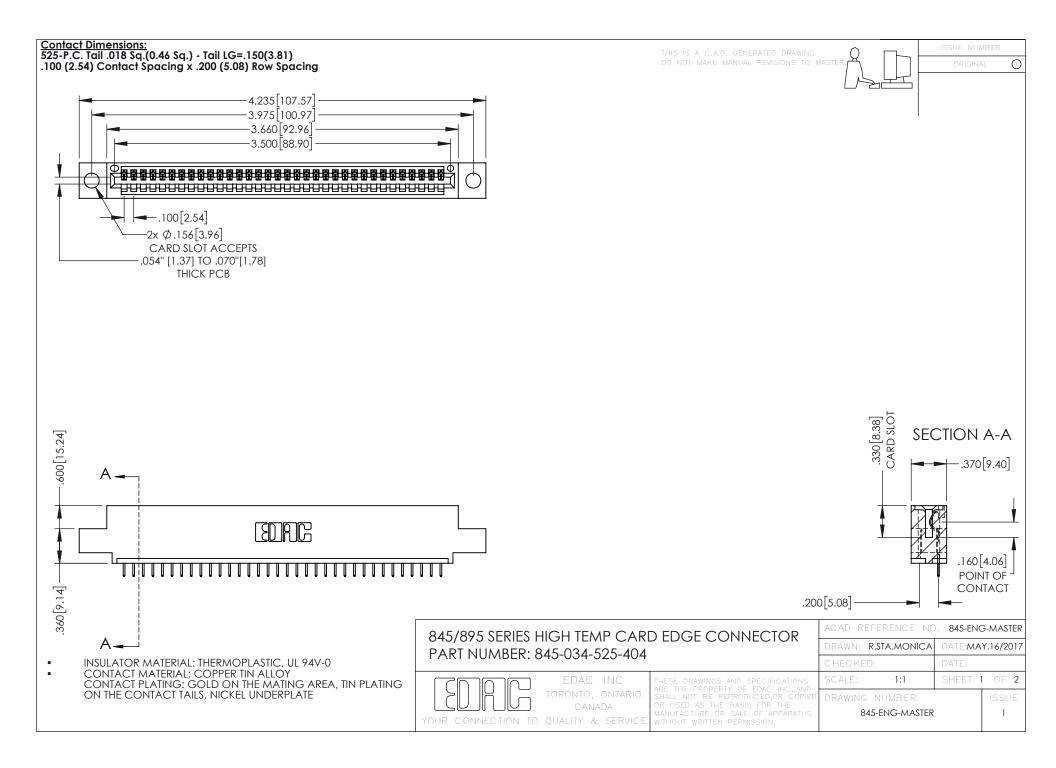

## 845/895 SERIES HIGH TEMP CARD EDGE CONNECTOR CONTACT CODE 555,556,558,559,560 DIMENSIONS

YOUR CONNECTION TO QUALITY & SERVICE

|   | ACAD REFERENCE NO. 845-ENG-MASTER |                  |
|---|-----------------------------------|------------------|
|   | DRAWN: R.STA.MONICA               | DATE:MAY.16/2017 |
|   | CHECKED:                          | DATE:            |
|   | SCALE: 1:1                        | SHEET 2 OF 2     |
| D | DRAWING NUMBER                    | ISSUE            |

845-ENG-MASTER