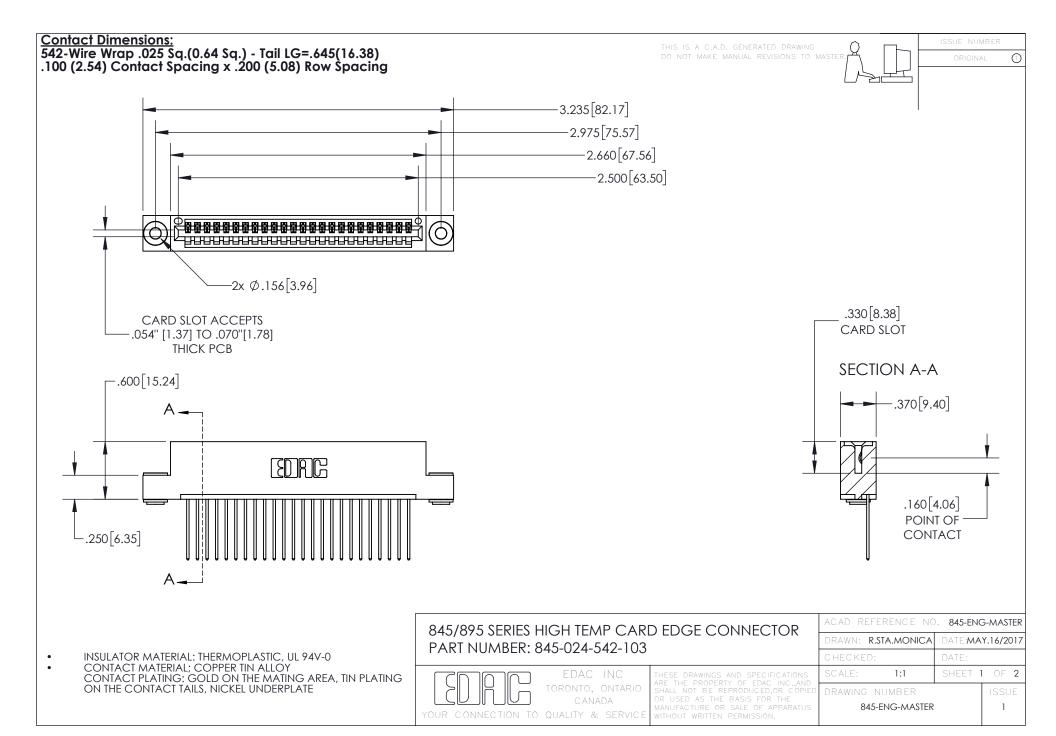

- INSULATOR MATERIAL: THERMOPLASTIC POLYESTER, UL 94V-0 DAP MATERIAL AVAILABLE UPON REQUEST
- CONTACT MATERIAL; COPPER ALLOY

CONTACT PLATING: GOLD ON THE MATING AREA, TIN PLATING ON THE CONTACT TAILS, NICKEL UNDERPLATE

## 845/895 SERIES HIGH TEMP CARD EDGE CONNECTOR CONTACT CODE 555,556,558,559,560 DIMENSIONS

YOUR CONNECTION TO QUALITY & SERVICE

|   | ACAD REFERENCE NO. 845-ENG-MASTER |                  |
|---|-----------------------------------|------------------|
|   | DRAWN: R.STA.MONICA               | DATE:MAY.16/2017 |
|   | CHECKED:                          | DATE:            |
| D | SCALE: 1:1                        | SHEET 2 OF 2     |
|   | DRAWING NUMBER                    | ISSUE            |

845-ENG-MASTER